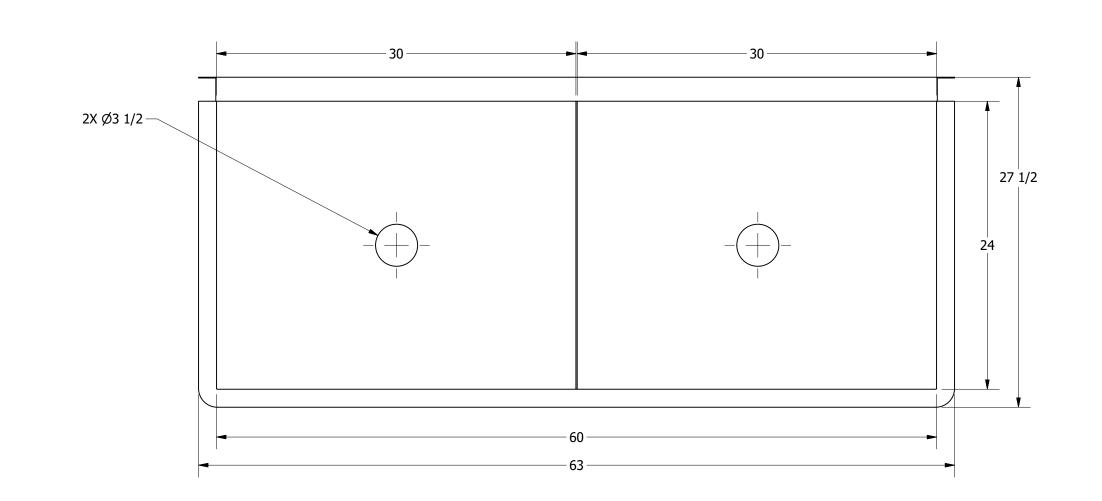

SECTION A-A SCALE 1/8

|   | PART NUMBER                                                                   |
|---|-------------------------------------------------------------------------------|
|   | TE_ 23                                                                        |
|   | PRODUCT CATEGORY                                                              |
|   | SQUARE                                                                        |
| . | THE INFORMATION CONTAINED IN THIS DE<br>IS THE SOLE PROPERTY OF GRIFFIN PRODU |
| - | IS THE SOLE PROPERTY OF GRIFFIN PRODU                                         |