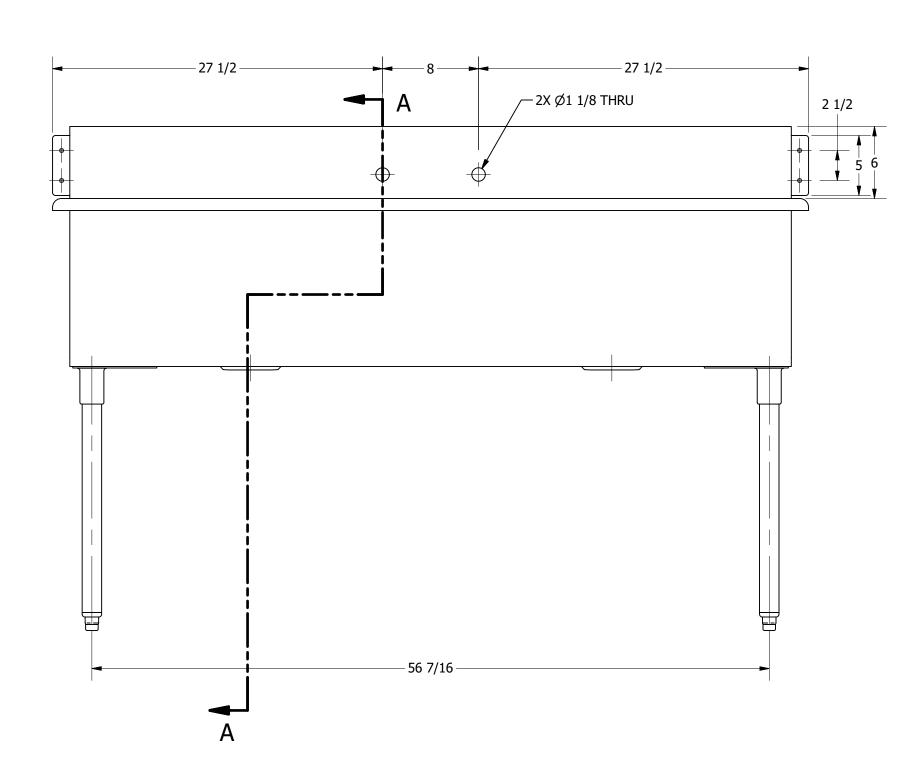

SECTION A-A SCALE 1/8

|   | PART NUMBER                                                                   |
|---|-------------------------------------------------------------------------------|
|   | TE_ 23                                                                        |
|   | PRODUCT CATEGORY                                                              |
|   | SQUARE                                                                        |
| . | THE INFORMATION CONTAINED IN THIS DE<br>IS THE SOLE PROPERTY OF GRIFFIN PRODU |
| - | IS THE SOLE PROPERTY OF GRIFFIN PRODU                                         |