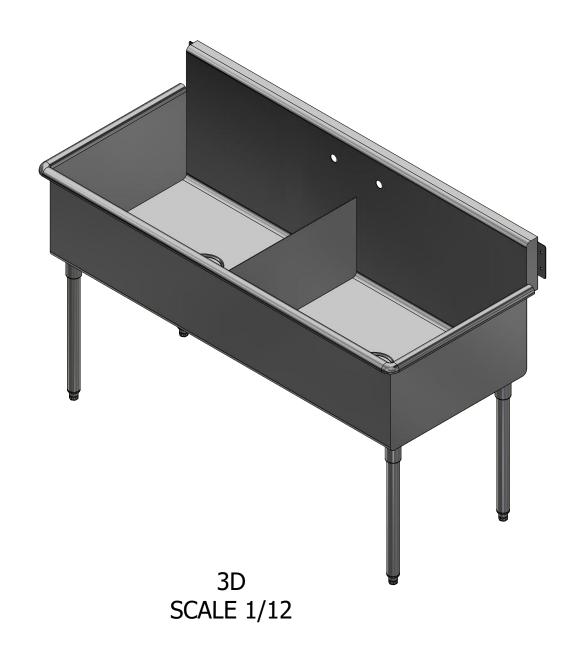

TITLE
TERRELL SERIES SQUARE SINK
DESCRIPTION
RE SINK 16GA 2 COMPARTMENTS SINK
DRAWING MATERIAL
DIGITS INC. 16GA (2.06 in) 204 STAINLESS S PRODUCTS INC.

303 Blue Bird Parkway
Wills Point, Texas 75169
(800) 379-9709 /Fax: (903) 873-6389
Www.gpsink.com