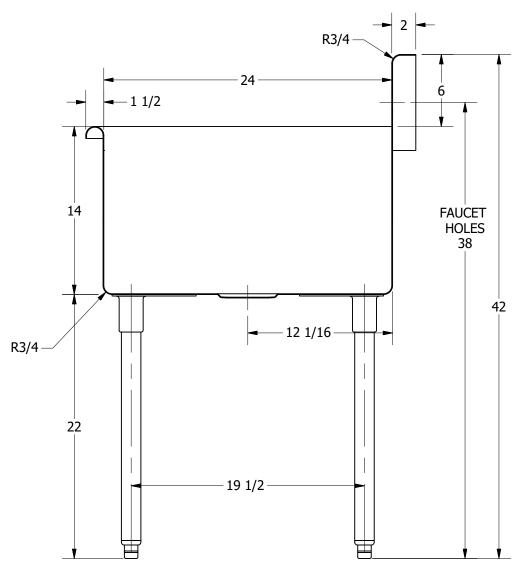

SECTION A-A SCALE 1/8

|   | PART NUMBER                                                                   |
|---|-------------------------------------------------------------------------------|
|   | TE_ 23                                                                        |
|   | PRODUCT CATEGORY                                                              |
|   | SQUARE                                                                        |
| . | THE INFORMATION CONTAINED IN THIS DE<br>IS THE SOLE PROPERTY OF GRIFFIN PRODU |
| - | IS THE SOLE PROPERTY OF GRIFFIN PRODU                                         |