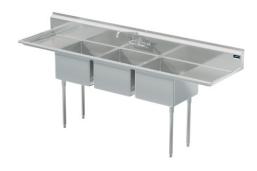

## Model # SA.388.88

**3-Compartment Food Service Sink** 

**Bowl (Lg x Wd x Dp)** 18" x 18" x 12"

**Drainboard** Left: 18" Right: 18"

**Overall (Lg x Wd x Ht)** 94" x 23 1/2" x 43"

**Material** 16 gauge, stainless steel

## **Additional Features**

- NSF approved construction
- R 3/4" coved compartments
- 12" deep compartments
- Stainless steel legs
- Stainless steel feet
- 9" tile-edge backsplash
- 1-1/2" sanitary rolled-rim
- D 3-1/2" recessed drain opening
- Specification grade hardware included
- 5-year warranty
- Made in Texas