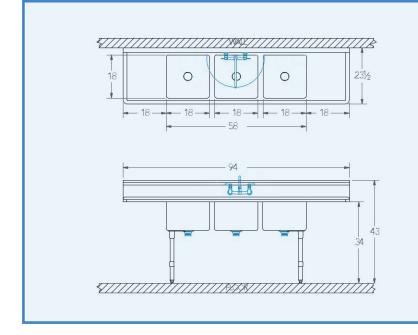

## Model # SA.388.88

**3-Compartment Food Service Sink** 

**Bowl (Lg x Wd x Dp)** 18" x 18" x 12"

**Drainboard** Left: 18" Right: 18"

**Overall (Lg x Wd x Ht)** 94" x 23 1/2" x 43"

**Material** 16 gauge, stainless steel

Faucet Holes 1-1/8" Dia 8" Centers

**Drain** 3-1/2" Dia Opening