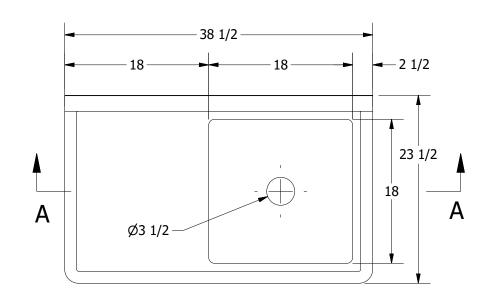

PRODUCTS INC.

303 Blue Bird Parkway Wills Point, Texas 75169 (South Part or AS A WHOLE WITHOUT THE WRITTEN PERMISSION FROM GRIFFIN PRODUCTS, INC. IS PROHIBITED.

PRODUCT CATEGORY

SCULLERY SINK

16GA 1 COMPARTMENT SINK WITH LEFT DRAINBOARD