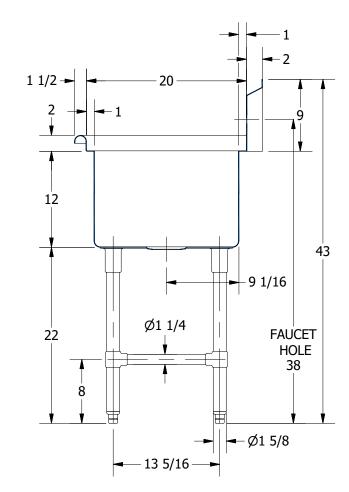

PRODUCTS INC.

303 Blue Bird Parkway Wills Point, Texas 75169 (South Part or AS A WHOLE WITHOUT THE WRITTEN PERMISSION FROM GRIFFIN PRODUCTS, INC. IS PROHIBITED.

PRODUCT CATEGORY

SCULLERY SINK

16GA 1 COMPARTMENT SINK WITH LEFT DRAINBOARD