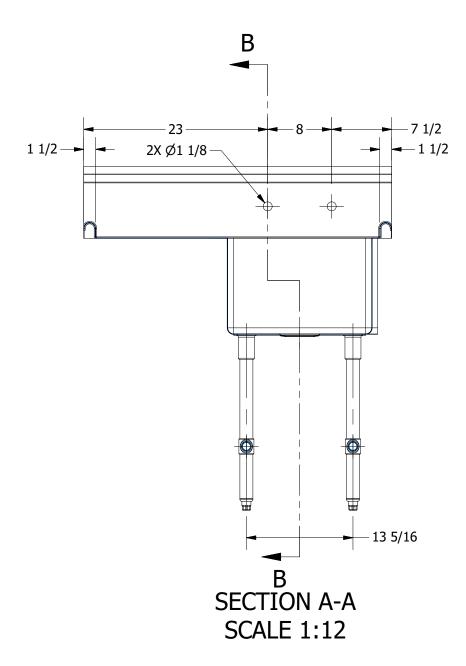

SECTION B-B **SCALE 1:12** 

PART NUMBER PRODUCT CATEGORY

PE\_188.80 TITLE PECOS SERIES SCULLERY SINK DESCRIPTION

PRODUCTS INC.

303 Blue Bird Parkway Wills Point, Texas 75169 (800) 379-9709 /Fax: (903) 873-6389 Www.gpsink.com