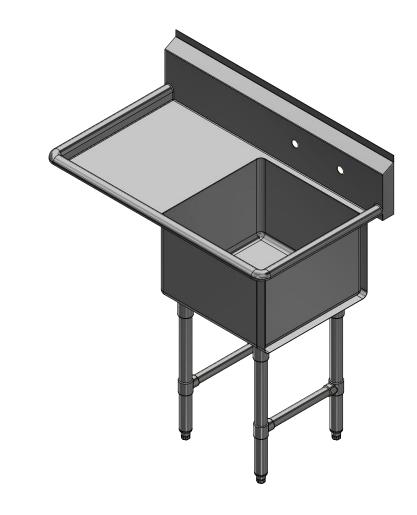

PRODUCTS INC.

303 Blue Bird Parkway Wills Point, Texas 75169 (South Part or AS A WHOLE WITHOUT THE WRITTEN PERMISSION FROM GRIFFIN PRODUCTS, INC. IS PROHIBITED.

PRODUCT CATEGORY

SCULLERY SINK

16GA 1 COMPARTMENT SINK WITH LEFT DRAINBOARD