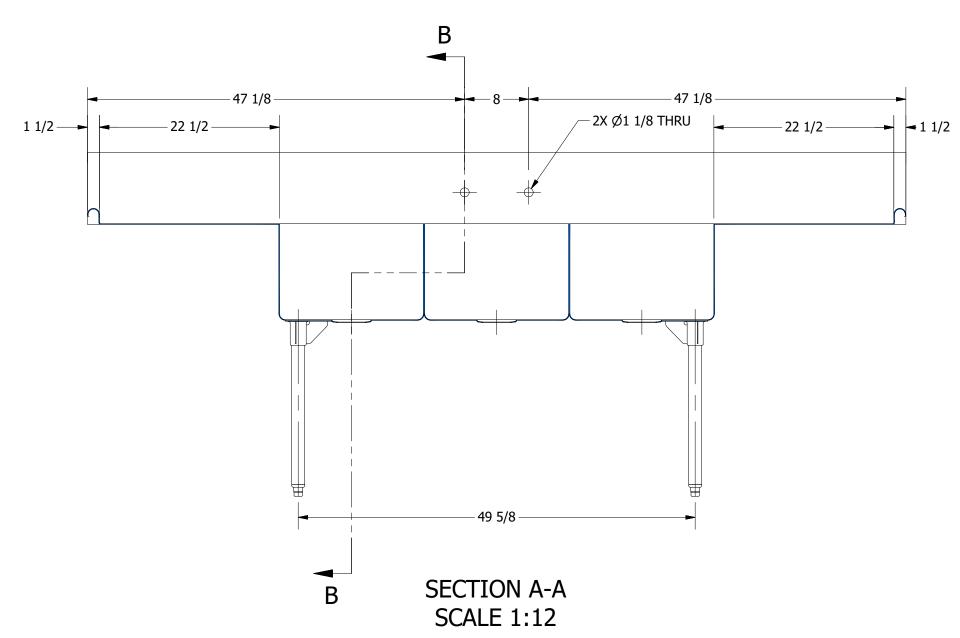

REV

SECTION B-B SCALE 1:12

| 0.4.40                              | PART NUMBER                                  |
|-------------------------------------|----------------------------------------------|
| - diffic                            | 384.4                                        |
|                                     | PRODUCT CATEGORY                             |
|                                     | SCULLERY SIN                                 |
| <b>PRODUCTS INC.</b>                | THE INFORMATION CONTAINED IN THIS DRAWIN     |
| 303 Blue Bird Parkway               | IS THE SOLE PROPERTY OF GRIFFIN PRODUCTS, IN |
| Wills Point, Texas 75169            | ANY REPORDUCTION IN PART OR AS A WHOLE       |
| (800) 379-9709 /Fax: (903) 873-6389 | WITHOUT THE WRITTEN PERMISSION FROM          |
| www.gpsink.com                      | GRIFFIN PRODUCTS, INC. IS PROHIBITED.        |
|                                     |                                              |