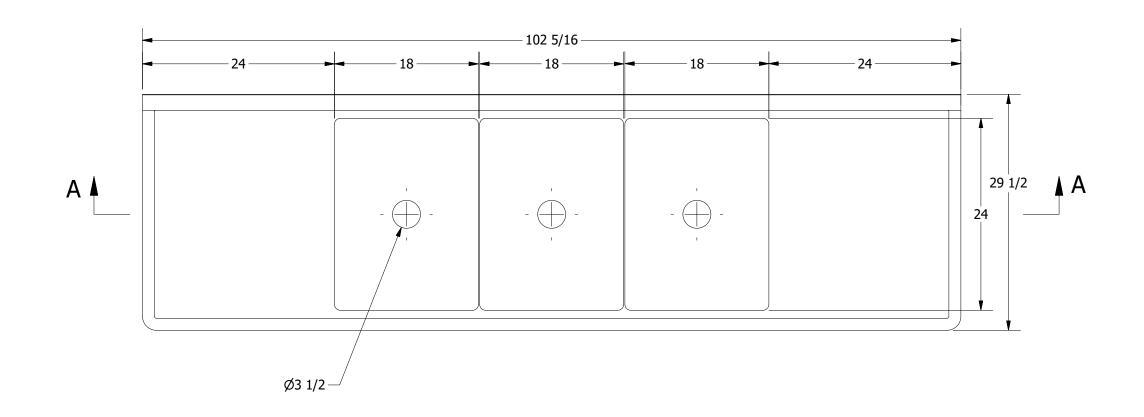

| PART NUMBER      |               |
|------------------|---------------|
|                  | 384.44        |
| PRODUCT CATEGORY |               |
|                  | SCULLERY SINK |

|           | TITLE                                 |
|-----------|---------------------------------------|
| 4.44      | TRINITY SERIES SCULLERY SINK          |
|           | DESCRIPTION                           |
| ' SINK    | 14GA 3 COMPARTMENTS SINK WITH L&R DRA |
|           | MATERIAL                              |
| CTS, INC. | 14GA (0.075 in) 304 STAINLESS STEEL   |

|                                                  | 2 20 01 12 1 1 0 1 1                          |                       |      |       |      |       |  |  |
|--------------------------------------------------|-----------------------------------------------|-----------------------|------|-------|------|-------|--|--|
| (                                                | 14GA 3 COMPARTMENTS SINK WITH L&R DRAINBOARDS |                       |      |       |      |       |  |  |
| MATERIAL                                         |                                               | ALL DIMENSIONS ARE IN |      |       |      |       |  |  |
| <sup>C</sup> 14GA (0.075 in) 304 STAINLESS STEEL |                                               | X INCHES              |      |       |      |       |  |  |
|                                                  | DRW. BY / DATE                                | APPROVED BY / DATE    | REV. | SCALE | SIZE | SHEET |  |  |
|                                                  | DNZ 01/24/18                                  |                       |      | 1:12  | C    | 1/1   |  |  |