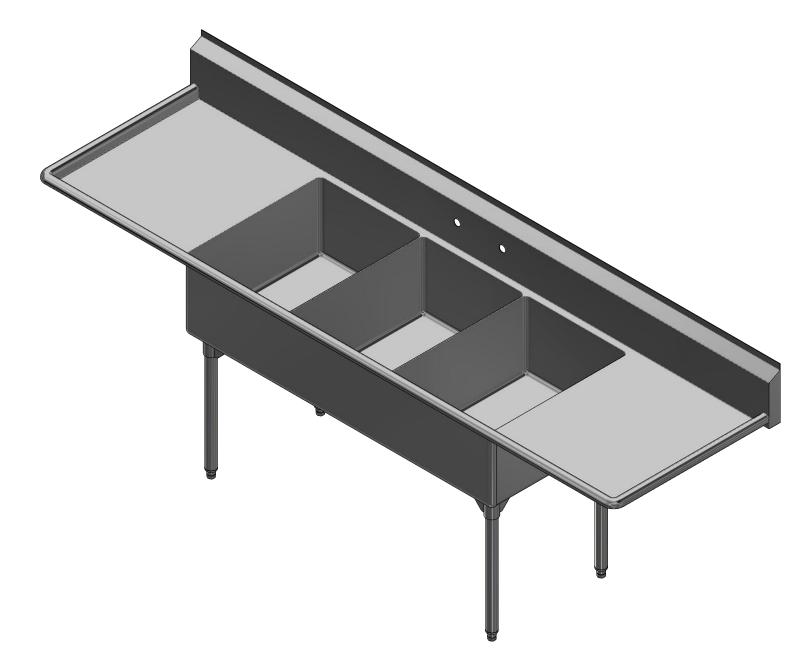

| PART NUMBER      |               |
|------------------|---------------|
|                  | 384.44        |
| PRODUCT CATEGORY |               |
|                  | SCULLERY SINK |

|           | TITLE                                 |
|-----------|---------------------------------------|
| 4.44      | TRINITY SERIES SCULLERY SINK          |
|           | DESCRIPTION                           |
| ' SINK    | 14GA 3 COMPARTMENTS SINK WITH L&R DRA |
|           | MATERIAL                              |
| CTS, INC. | 14GA (0.075 in) 304 STAINLESS STEEL   |

|                                                  | 2 20 01 12 1 1 0 1 1                          |                       |      |       |      |       |  |  |
|--------------------------------------------------|-----------------------------------------------|-----------------------|------|-------|------|-------|--|--|
| (                                                | 14GA 3 COMPARTMENTS SINK WITH L&R DRAINBOARDS |                       |      |       |      |       |  |  |
| MATERIAL                                         |                                               | ALL DIMENSIONS ARE IN |      |       |      |       |  |  |
| <sup>C</sup> 14GA (0.075 in) 304 STAINLESS STEEL |                                               | X INCHES              |      |       |      |       |  |  |
|                                                  | DRW. BY / DATE                                | APPROVED BY / DATE    | REV. | SCALE | SIZE | SHEET |  |  |
|                                                  | DNZ 01/24/18                                  |                       |      | 1:12  | C    | 1/1   |  |  |