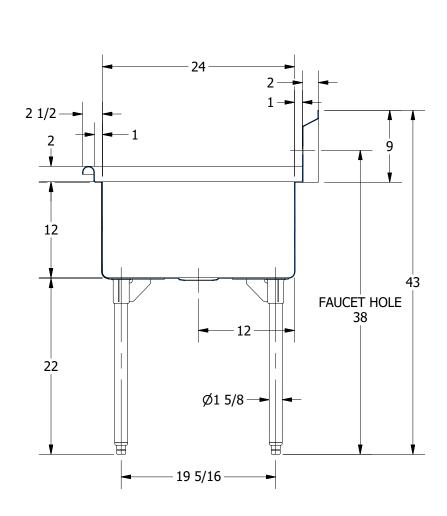

| PART NUMBER      |               |
|------------------|---------------|
|                  | 384.44        |
| PRODUCT CATEGORY |               |
|                  | SCULLERY SINK |

|           | TITLE                                 |
|-----------|---------------------------------------|
| 4.44      | TRINITY SERIES SCULLERY SINK          |
|           | DESCRIPTION                           |
| ' SINK    | 14GA 3 COMPARTMENTS SINK WITH L&R DRA |
|           | MATERIAL                              |
| CTS, INC. | 14GA (0.075 in) 304 STAINLESS STEEL   |

|                                                  | 2 20 01 12 1 1 0 1 1                          |                       |      |       |      |       |  |  |
|--------------------------------------------------|-----------------------------------------------|-----------------------|------|-------|------|-------|--|--|
| (                                                | 14GA 3 COMPARTMENTS SINK WITH L&R DRAINBOARDS |                       |      |       |      |       |  |  |
| MATERIAL                                         |                                               | ALL DIMENSIONS ARE IN |      |       |      |       |  |  |
| <sup>C</sup> 14GA (0.075 in) 304 STAINLESS STEEL |                                               | X INCHES              |      |       |      |       |  |  |
|                                                  | DRW. BY / DATE                                | APPROVED BY / DATE    | REV. | SCALE | SIZE | SHEET |  |  |
|                                                  | DNZ 01/24/18                                  |                       |      | 1:12  | C    | 1/1   |  |  |