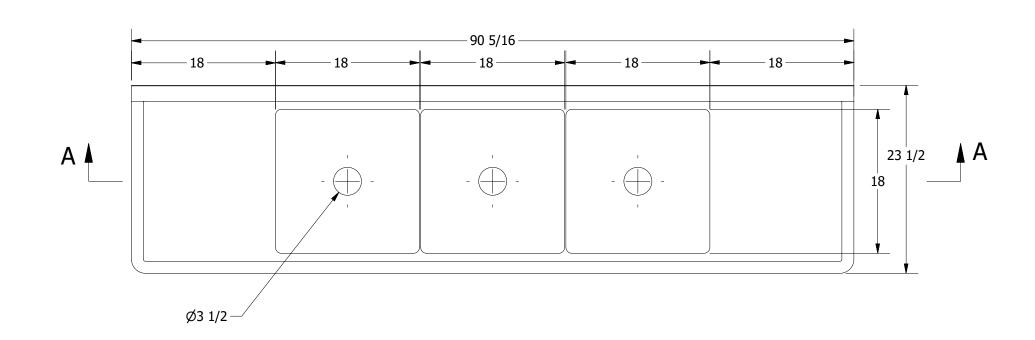

|          | PART NUMBER                                                                           | TITLE                                         |                                |  |  |
|----------|---------------------------------------------------------------------------------------|-----------------------------------------------|--------------------------------|--|--|
|          | 388.88                                                                                | TRINITY SERIES SCULLERY SINK                  |                                |  |  |
|          | PRODUCT CATEGORY                                                                      | DESCRIPTION                                   |                                |  |  |
|          | SCULLERY SINK                                                                         | 14GA 3 COMPARTMENTS SINK WITH L&R DRAINBOARDS |                                |  |  |
| C.       | THE INFORMATION CONTAINED IN THIS DRAWING                                             | MATERIAL                                      | ALL DIMENSIONS ARE IN X INCHES |  |  |
| ay<br>59 | IS THE SOLE PROPERTY OF GRIFFIN PRODUCTS, INC. ANY REPORDUCTION IN PART OR AS A WHOLE | 14GA (0.075 in) 304 STAINLESS STEEL           |                                |  |  |
|          | WITHOUT THE WRITTEN PERMISSION FROM                                                   | DRW. BY / DATE APPROVED BY / DATE             | REV. SCALE SIZE SHEET          |  |  |
| <u>n</u> | GRIFFIN PRODUCTS, INC. IS PROHIBITED.                                                 | DNZ 01/24/18                                  | 1:12   C   1 / 1               |  |  |