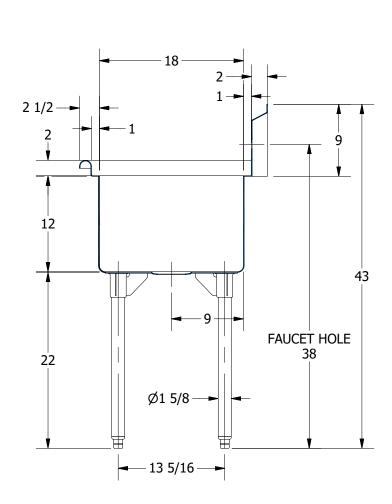

|          | PART NUMBER                                                                           | TITLE                                         |                                |  |  |
|----------|---------------------------------------------------------------------------------------|-----------------------------------------------|--------------------------------|--|--|
|          | 388.88                                                                                | TRINITY SERIES SCULLERY SINK                  |                                |  |  |
|          | PRODUCT CATEGORY                                                                      | DESCRIPTION                                   |                                |  |  |
|          | SCULLERY SINK                                                                         | 14GA 3 COMPARTMENTS SINK WITH L&R DRAINBOARDS |                                |  |  |
| C.       | THE INFORMATION CONTAINED IN THIS DRAWING                                             | MATERIAL                                      | ALL DIMENSIONS ARE IN X INCHES |  |  |
| ay<br>59 | IS THE SOLE PROPERTY OF GRIFFIN PRODUCTS, INC. ANY REPORDUCTION IN PART OR AS A WHOLE | 14GA (0.075 in) 304 STAINLESS STEEL           |                                |  |  |
|          | WITHOUT THE WRITTEN PERMISSION FROM                                                   | DRW. BY / DATE APPROVED BY / DATE             | REV. SCALE SIZE SHEET          |  |  |
| <u>n</u> | GRIFFIN PRODUCTS, INC. IS PROHIBITED.                                                 | DNZ 01/24/18                                  | 1:12   C   1 / 1               |  |  |