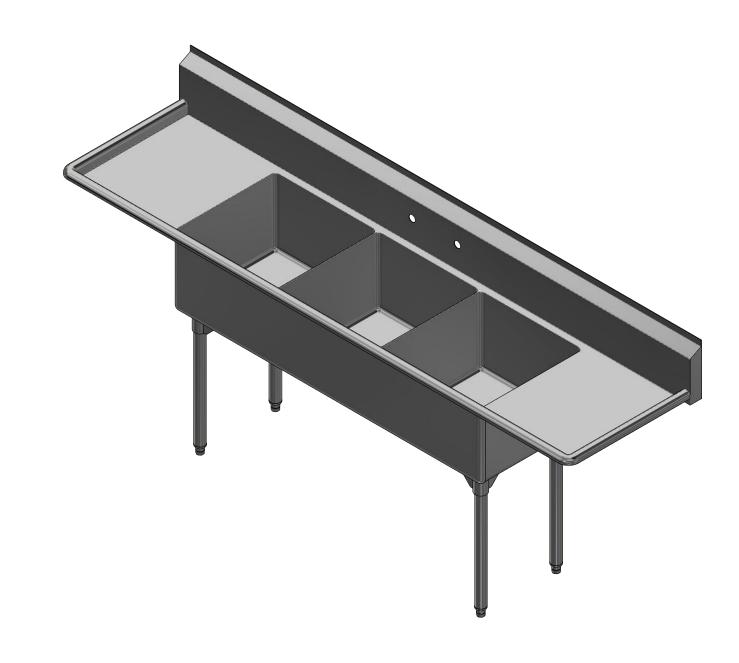

|          | PART NUMBER                                                                           | TITLE                                         |                                |  |  |
|----------|---------------------------------------------------------------------------------------|-----------------------------------------------|--------------------------------|--|--|
|          | 388.88                                                                                | TRINITY SERIES SCULLERY SINK                  |                                |  |  |
|          | PRODUCT CATEGORY                                                                      | DESCRIPTION                                   |                                |  |  |
|          | SCULLERY SINK                                                                         | 14GA 3 COMPARTMENTS SINK WITH L&R DRAINBOARDS |                                |  |  |
| C.       | THE INFORMATION CONTAINED IN THIS DRAWING                                             | MATERIAL                                      | ALL DIMENSIONS ARE IN X INCHES |  |  |
| ay<br>59 | IS THE SOLE PROPERTY OF GRIFFIN PRODUCTS, INC. ANY REPORDUCTION IN PART OR AS A WHOLE | 14GA (0.075 in) 304 STAINLESS STEEL           |                                |  |  |
|          | WITHOUT THE WRITTEN PERMISSION FROM                                                   | DRW. BY / DATE APPROVED BY / DATE             | REV. SCALE SIZE SHEET          |  |  |
| <u>n</u> | GRIFFIN PRODUCTS, INC. IS PROHIBITED.                                                 | DNZ 01/24/18                                  | 1:12   C   1 / 1               |  |  |