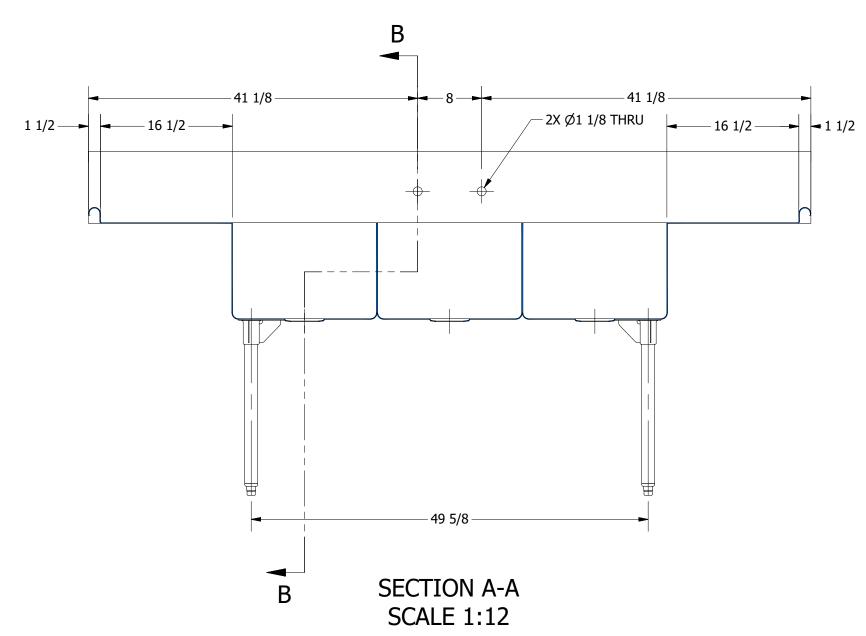

REV

SECTION B-B SCALE 1:12

|   | 0.4.40                              | PA  |
|---|-------------------------------------|-----|
|   | aiffia                              |     |
|   |                                     | PR  |
| _ |                                     |     |
|   |                                     |     |
| _ | PRODUCTS INC.                       | TH  |
|   | 303 Blue Bird Parkway               | IS. |
|   | Wills Point, Texas 75169            | ΑN  |
| _ | (800) 379-9709 /Fax: (903) 873-6389 | W   |
|   | Lulius ancink com                   | ~   |

|          | PART NUMBER                                                                           | TITLE                                         |                                |  |  |
|----------|---------------------------------------------------------------------------------------|-----------------------------------------------|--------------------------------|--|--|
|          | 388.88                                                                                | TRINITY SERIES SCULLERY SINK                  |                                |  |  |
|          | PRODUCT CATEGORY                                                                      | DESCRIPTION                                   |                                |  |  |
|          | SCULLERY SINK                                                                         | 14GA 3 COMPARTMENTS SINK WITH L&R DRAINBOARDS |                                |  |  |
| C.       | THE INFORMATION CONTAINED IN THIS DRAWING                                             | MATERIAL                                      | ALL DIMENSIONS ARE IN X INCHES |  |  |
| ay<br>59 | IS THE SOLE PROPERTY OF GRIFFIN PRODUCTS, INC. ANY REPORDUCTION IN PART OR AS A WHOLE | 14GA (0.075 in) 304 STAINLESS STEEL           |                                |  |  |
|          | WITHOUT THE WRITTEN PERMISSION FROM                                                   | DRW. BY / DATE APPROVED BY / DATE             | REV. SCALE SIZE SHEET          |  |  |
| <u>n</u> | GRIFFIN PRODUCTS, INC. IS PROHIBITED.                                                 | DNZ 01/24/18                                  | 1:12   C   1 / 1               |  |  |