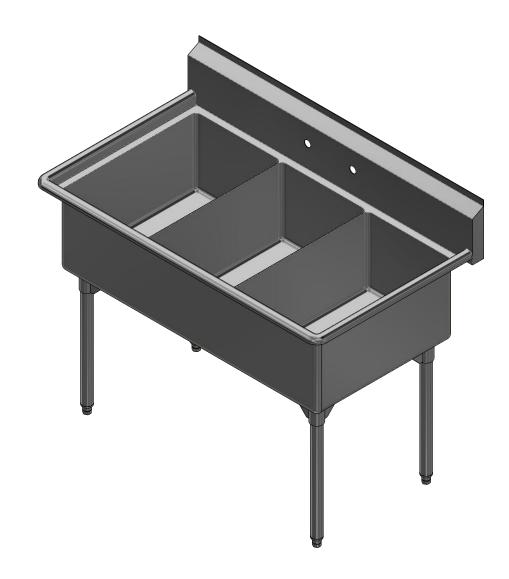

|   | IIILE                                   |       |
|---|-----------------------------------------|-------|
| ) | TRINITY SERIES SCULLERY SINK            |       |
|   | DESCRIPTION                             |       |
| ( | 14GA 3 COMPARTMENTS SINK WITH L&R DRAIN | IBOAR |
|   | MATERIAL                                | ALI   |