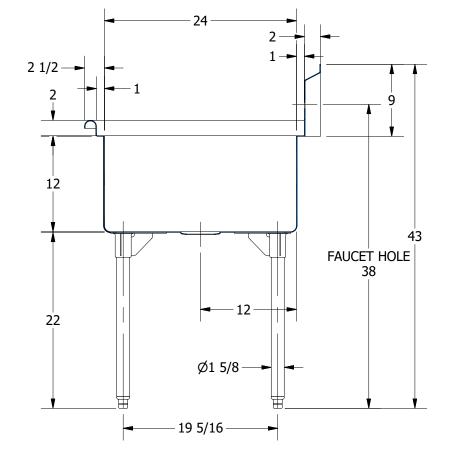

|   | IIILE                                   |       |
|---|-----------------------------------------|-------|
| ) | TRINITY SERIES SCULLERY SINK            |       |
|   | DESCRIPTION                             |       |
| ( | 14GA 3 COMPARTMENTS SINK WITH L&R DRAIN | IBOAR |
|   | MATERIAL                                | ALI   |

|     | THE TOTAL CONTINUES OF THE PROPERTY OF THE PRO |                    |                       |       |      |       |   |  |  |
|-----|--------------------------------------------------------------------------------------------------------------------------------------------------------------------------------------------------------------------------------------------------------------------------------------------------------------------------------------------------------------------------------------------------------------------------------------------------------------------------------------------------------------------------------------------------------------------------------------------------------------------------------------------------------------------------------------------------------------------------------------------------------------------------------------------------------------------------------------------------------------------------------------------------------------------------------------------------------------------------------------------------------------------------------------------------------------------------------------------------------------------------------------------------------------------------------------------------------------------------------------------------------------------------------------------------------------------------------------------------------------------------------------------------------------------------------------------------------------------------------------------------------------------------------------------------------------------------------------------------------------------------------------------------------------------------------------------------------------------------------------------------------------------------------------------------------------------------------------------------------------------------------------------------------------------------------------------------------------------------------------------------------------------------------------------------------------------------------------------------------------------------------|--------------------|-----------------------|-------|------|-------|---|--|--|
|     | MATERIAL                                                                                                                                                                                                                                                                                                                                                                                                                                                                                                                                                                                                                                                                                                                                                                                                                                                                                                                                                                                                                                                                                                                                                                                                                                                                                                                                                                                                                                                                                                                                                                                                                                                                                                                                                                                                                                                                                                                                                                                                                                                                                                                       |                    | ALL DIMENSIONS ARE IN |       |      |       |   |  |  |
| ۱C. | 14GA (0.075 in) 304 STAINLESS STEEL                                                                                                                                                                                                                                                                                                                                                                                                                                                                                                                                                                                                                                                                                                                                                                                                                                                                                                                                                                                                                                                                                                                                                                                                                                                                                                                                                                                                                                                                                                                                                                                                                                                                                                                                                                                                                                                                                                                                                                                                                                                                                            |                    | X INCHES              |       |      |       |   |  |  |
|     | DRW. BY / DATE                                                                                                                                                                                                                                                                                                                                                                                                                                                                                                                                                                                                                                                                                                                                                                                                                                                                                                                                                                                                                                                                                                                                                                                                                                                                                                                                                                                                                                                                                                                                                                                                                                                                                                                                                                                                                                                                                                                                                                                                                                                                                                                 | APPROVED BY / DATE | REV.                  | SCALE | SIZE | SHEET |   |  |  |
|     | DNZ 01/24/18                                                                                                                                                                                                                                                                                                                                                                                                                                                                                                                                                                                                                                                                                                                                                                                                                                                                                                                                                                                                                                                                                                                                                                                                                                                                                                                                                                                                                                                                                                                                                                                                                                                                                                                                                                                                                                                                                                                                                                                                                                                                                                                   |                    |                       | 1:12  | С    | 1/    | 1 |  |  |
|     |                                                                                                                                                                                                                                                                                                                                                                                                                                                                                                                                                                                                                                                                                                                                                                                                                                                                                                                                                                                                                                                                                                                                                                                                                                                                                                                                                                                                                                                                                                                                                                                                                                                                                                                                                                                                                                                                                                                                                                                                                                                                                                                                | •                  | •                     | •     |      |       | • |  |  |