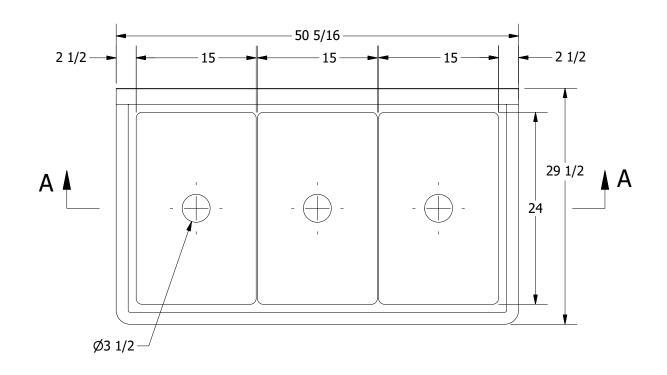

REV

DESCRIPTION

REVISION HISTORY

DATE

SECTION B-B SCALE 1:12

| PART NUMBER                             |      |
|-----------------------------------------|------|
| 354                                     | .00  |
| PRODUCT CATEGORY                        |      |
| SCULLERY S                              |      |
| THE INFORMATION CONTAINED IN THIS DRAY  | WING |
| IS THE SOLE PROPERTY OF GRIFFIN PRODUCT | SINC |

|   | IIILE                                   |       |
|---|-----------------------------------------|-------|
| ) | TRINITY SERIES SCULLERY SINK            |       |
|   | DESCRIPTION                             |       |
| ( | 14GA 3 COMPARTMENTS SINK WITH L&R DRAIN | IBOAR |
|   | MATERIAL                                | ALI   |

|     | THE TOTAL CONTINUES OF THE PROPERTY OF THE PRO |                    |                       |       |      |       |   |  |  |
|-----|--------------------------------------------------------------------------------------------------------------------------------------------------------------------------------------------------------------------------------------------------------------------------------------------------------------------------------------------------------------------------------------------------------------------------------------------------------------------------------------------------------------------------------------------------------------------------------------------------------------------------------------------------------------------------------------------------------------------------------------------------------------------------------------------------------------------------------------------------------------------------------------------------------------------------------------------------------------------------------------------------------------------------------------------------------------------------------------------------------------------------------------------------------------------------------------------------------------------------------------------------------------------------------------------------------------------------------------------------------------------------------------------------------------------------------------------------------------------------------------------------------------------------------------------------------------------------------------------------------------------------------------------------------------------------------------------------------------------------------------------------------------------------------------------------------------------------------------------------------------------------------------------------------------------------------------------------------------------------------------------------------------------------------------------------------------------------------------------------------------------------------|--------------------|-----------------------|-------|------|-------|---|--|--|
|     | MATERIAL                                                                                                                                                                                                                                                                                                                                                                                                                                                                                                                                                                                                                                                                                                                                                                                                                                                                                                                                                                                                                                                                                                                                                                                                                                                                                                                                                                                                                                                                                                                                                                                                                                                                                                                                                                                                                                                                                                                                                                                                                                                                                                                       |                    | ALL DIMENSIONS ARE IN |       |      |       |   |  |  |
| ۱C. | 14GA (0.075 in) 304 STAINLESS STEEL                                                                                                                                                                                                                                                                                                                                                                                                                                                                                                                                                                                                                                                                                                                                                                                                                                                                                                                                                                                                                                                                                                                                                                                                                                                                                                                                                                                                                                                                                                                                                                                                                                                                                                                                                                                                                                                                                                                                                                                                                                                                                            |                    | X INCHES              |       |      |       |   |  |  |
|     | DRW. BY / DATE                                                                                                                                                                                                                                                                                                                                                                                                                                                                                                                                                                                                                                                                                                                                                                                                                                                                                                                                                                                                                                                                                                                                                                                                                                                                                                                                                                                                                                                                                                                                                                                                                                                                                                                                                                                                                                                                                                                                                                                                                                                                                                                 | APPROVED BY / DATE | REV.                  | SCALE | SIZE | SHEET |   |  |  |
|     | DNZ 01/24/18                                                                                                                                                                                                                                                                                                                                                                                                                                                                                                                                                                                                                                                                                                                                                                                                                                                                                                                                                                                                                                                                                                                                                                                                                                                                                                                                                                                                                                                                                                                                                                                                                                                                                                                                                                                                                                                                                                                                                                                                                                                                                                                   |                    |                       | 1:12  | С    | 1/    | 1 |  |  |
|     |                                                                                                                                                                                                                                                                                                                                                                                                                                                                                                                                                                                                                                                                                                                                                                                                                                                                                                                                                                                                                                                                                                                                                                                                                                                                                                                                                                                                                                                                                                                                                                                                                                                                                                                                                                                                                                                                                                                                                                                                                                                                                                                                | •                  | •                     | •     |      |       | • |  |  |