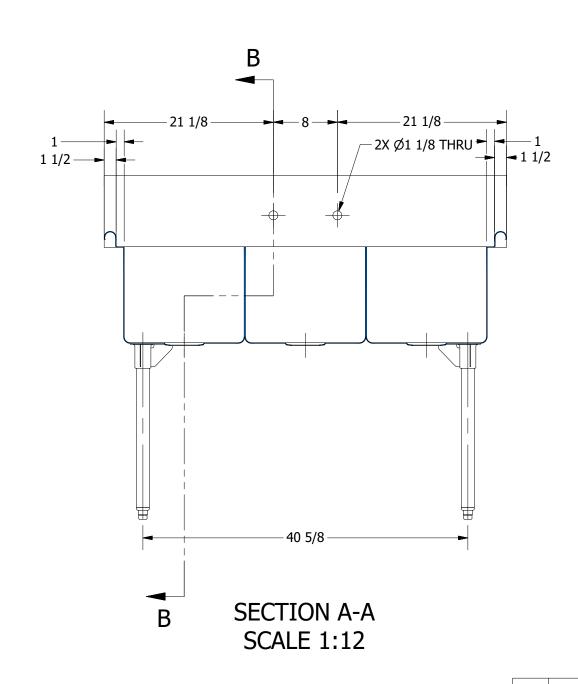

REV

DESCRIPTION

REVISION HISTORY

DATE

SECTION B-B SCALE 1:12

| PART NUMBER                             |      |
|-----------------------------------------|------|
| 354                                     | .00  |
| PRODUCT CATEGORY                        |      |
| SCULLERY S                              |      |
| THE INFORMATION CONTAINED IN THIS DRAY  | WING |
| IS THE SOLE PROPERTY OF GRIFFIN PRODUCT | SINC |