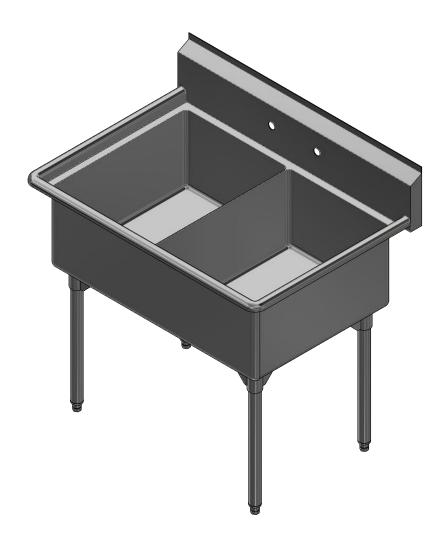

|            | PART NUMBER                                                                              | TITLE                               |                       |
|------------|------------------------------------------------------------------------------------------|-------------------------------------|-----------------------|
|            | 284.00                                                                                   | TRINITY SERIES SCULLERY SINK        |                       |
|            | PRODUCT CATEGORY                                                                         | DESCRIPTION                         |                       |
|            | SCULLERY SINK                                                                            | 14GA 2 COMPARTMENTS SINK            |                       |
| IC.        | THE INFORMATION CONTAINED IN THIS DRAWING                                                | MATERIAL                            | ALL DIMENSIONS ARE IN |
| way<br>169 | IS THE SOLE PROPERTY OF GRIFFIN PRODUCTS, INC.<br>ANY REPORDUCTION IN PART OR AS A WHOLE | 14GA (0.075 in) 304 STAINLESS STEEL | X INCHES              |
| 389        | WITHOUT THE WRITTEN PERMISSION FROM                                                      | DRW. BY / DATE APPROVED BY / DATE   | REV. SCALE SIZE SHEET |
| m          | GRIFFIN PRODUCTS, INC. IS PROHIBITED.                                                    | DNZ 01/24/18                        | 1:12   C   1/1        |