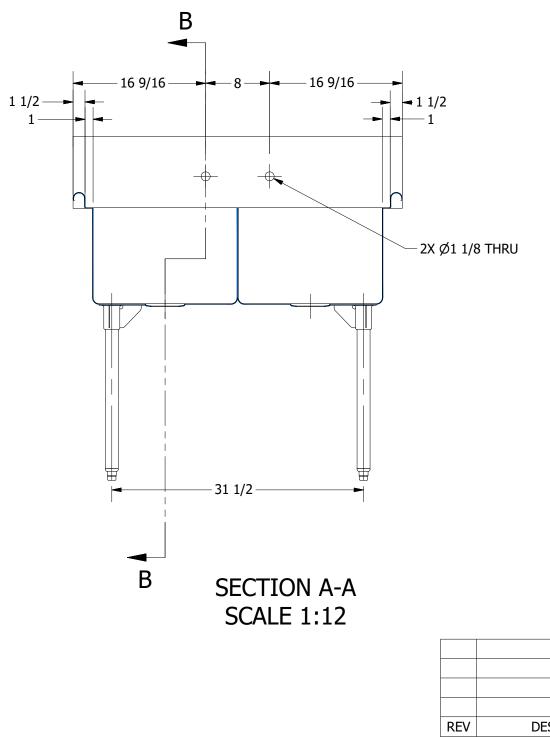

|            | PART NUMBER                                                                              | TITLE                               |                       |
|------------|------------------------------------------------------------------------------------------|-------------------------------------|-----------------------|
|            | 284.00                                                                                   | TRINITY SERIES SCULLERY SINK        |                       |
|            | PRODUCT CATEGORY                                                                         | DESCRIPTION                         |                       |
|            | SCULLERY SINK                                                                            | 14GA 2 COMPARTMENTS SINK            |                       |
| IC.        | THE INFORMATION CONTAINED IN THIS DRAWING                                                | MATERIAL                            | ALL DIMENSIONS ARE IN |
| way<br>169 | IS THE SOLE PROPERTY OF GRIFFIN PRODUCTS, INC.<br>ANY REPORDUCTION IN PART OR AS A WHOLE | 14GA (0.075 in) 304 STAINLESS STEEL | X INCHES              |
| 389        | WITHOUT THE WRITTEN PERMISSION FROM                                                      | DRW. BY / DATE APPROVED BY / DATE   | REV. SCALE SIZE SHEET |
| m          | GRIFFIN PRODUCTS, INC. IS PROHIBITED.                                                    | DNZ 01/24/18                        | 1:12   C   1/1        |