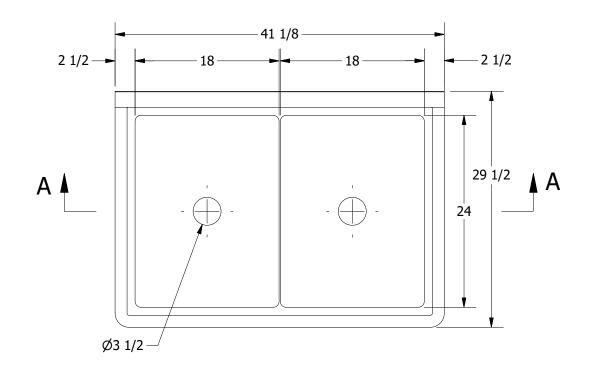

|            | PART NUMBER                                                                              | TITLE                               |                       |
|------------|------------------------------------------------------------------------------------------|-------------------------------------|-----------------------|
|            | 284.00                                                                                   | TRINITY SERIES SCULLERY SINK        |                       |
|            | PRODUCT CATEGORY                                                                         | DESCRIPTION                         |                       |
|            | SCULLERY SINK                                                                            | 14GA 2 COMPARTMENTS SINK            |                       |
| IC.        | THE INFORMATION CONTAINED IN THIS DRAWING                                                | MATERIAL                            | ALL DIMENSIONS ARE IN |
| way<br>169 | IS THE SOLE PROPERTY OF GRIFFIN PRODUCTS, INC.<br>ANY REPORDUCTION IN PART OR AS A WHOLE | 14GA (0.075 in) 304 STAINLESS STEEL | X INCHES              |
| 389        | WITHOUT THE WRITTEN PERMISSION FROM                                                      | DRW. BY / DATE APPROVED BY / DATE   | REV. SCALE SIZE SHEET |
| m          | GRIFFIN PRODUCTS, INC. IS PROHIBITED.                                                    | DNZ 01/24/18                        | 1:12   C   1/1        |