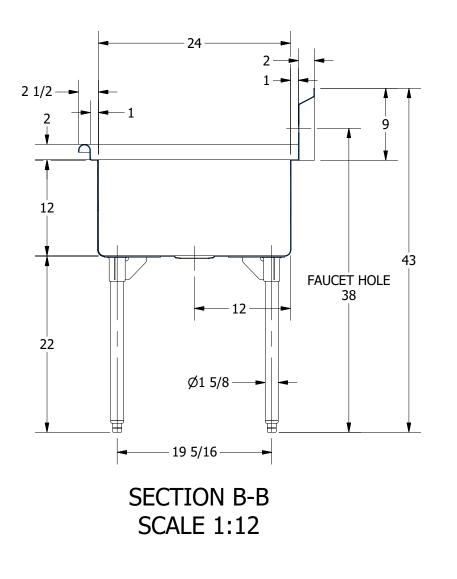

|            | PART NUMBER                                                                              | TITLE                               |                       |
|------------|------------------------------------------------------------------------------------------|-------------------------------------|-----------------------|
|            | 284.00                                                                                   | TRINITY SERIES SCULLERY SINK        |                       |
|            | PRODUCT CATEGORY                                                                         | DESCRIPTION                         |                       |
|            | SCULLERY SINK                                                                            | 14GA 2 COMPARTMENTS SINK            |                       |
| IC.        | THE INFORMATION CONTAINED IN THIS DRAWING                                                | MATERIAL                            | ALL DIMENSIONS ARE IN |
| way<br>169 | IS THE SOLE PROPERTY OF GRIFFIN PRODUCTS, INC.<br>ANY REPORDUCTION IN PART OR AS A WHOLE | 14GA (0.075 in) 304 STAINLESS STEEL | X INCHES              |
| 389        | WITHOUT THE WRITTEN PERMISSION FROM                                                      | DRW. BY / DATE APPROVED BY / DATE   | REV. SCALE SIZE SHEET |
| m          | GRIFFIN PRODUCTS, INC. IS PROHIBITED.                                                    | DNZ 01/24/18                        | 1:12   C   1/1        |