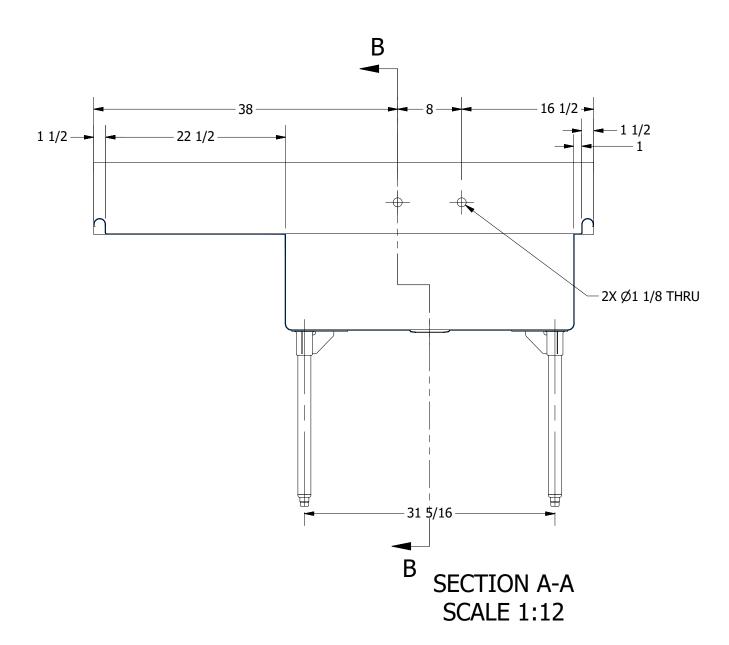

REV

SECTION B-B SCALE 1:12

| 0.4.40                              | PART NUMBER                               |
|-------------------------------------|-------------------------------------------|
| aiffia.                             | 194.4                                     |
|                                     | PRODUCT CATEGORY                          |
|                                     | SCULLERY SI                               |
| <b>PRODUCTS INC.</b>                | THE INFORMATION CONTAINED IN THIS DRAW    |
| 303 Blue Bird Parkway               | IS THE SOLE PROPERTY OF GRIFFIN PRODUCTS, |
| Wills Point, Texas 75169            | ANY REPORDUCTION IN PART OR AS A WHOLE    |
| (800) 379-9709 /Fax: (903) 873-6389 | WITHOUT THE WRITTEN PERMISSION FROM       |
| www.gpsink.com                      | GRIFFIN PRODUCTS, INC. IS PROHIBITED.     |
| •                                   | ·                                         |

|                                | TITLE                                             |                       |  |
|--------------------------------|---------------------------------------------------|-----------------------|--|
| 194.40                         | TRINITY SERIES SCULLERY SINK                      |                       |  |
|                                | DESCRIPTION                                       |                       |  |
| JLLERY SINK                    | 14GA SINGLE COMPARTMENT SINK WITH LEFT DRAINBOARD |                       |  |
| N THIS DRAWING                 |                                                   | ALL DIMENSIONS ARE IN |  |
| N PRODUCTS, INC.<br>AS A WHOLE | 14GA (0.075 in) 304 STAINLESS STEEL               | X INCHES              |  |
| ION FROM                       | DRW. BY / DATE APPROVED BY / DATE                 | REV. SCALE SIZE SHEET |  |
| BITED.                         | DNZ 01/24/18                                      | 1:12   C   1 / 1      |  |