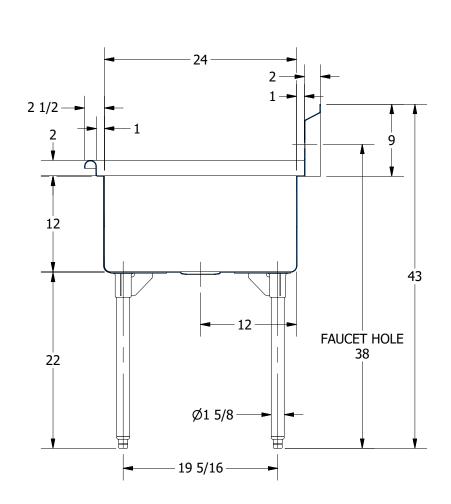

|                                | TITLE                                             |                       |  |
|--------------------------------|---------------------------------------------------|-----------------------|--|
| 194.40                         | TRINITY SERIES SCULLERY SINK                      |                       |  |
|                                | DESCRIPTION                                       |                       |  |
| JLLERY SINK                    | 14GA SINGLE COMPARTMENT SINK WITH LEFT DRAINBOARD |                       |  |
| N THIS DRAWING                 |                                                   | ALL DIMENSIONS ARE IN |  |
| N PRODUCTS, INC.<br>AS A WHOLE | 14GA (0.075 in) 304 STAINLESS STEEL               | X INCHES              |  |
| ION FROM                       | DRW. BY / DATE APPROVED BY / DATE                 | REV. SCALE SIZE SHEET |  |
| BITED.                         | DNZ 01/24/18                                      | 1:12   C   1 / 1      |  |