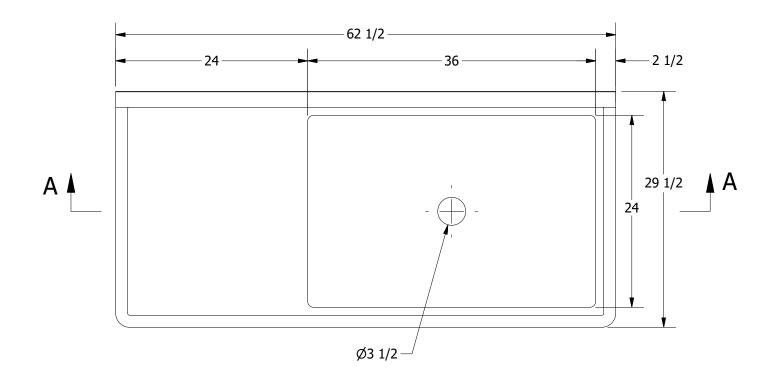

|                                | TITLE                                             |                       |  |
|--------------------------------|---------------------------------------------------|-----------------------|--|
| 194.40                         | TRINITY SERIES SCULLERY SINK                      |                       |  |
|                                | DESCRIPTION                                       |                       |  |
| JLLERY SINK                    | 14GA SINGLE COMPARTMENT SINK WITH LEFT DRAINBOARD |                       |  |
| N THIS DRAWING                 |                                                   | ALL DIMENSIONS ARE IN |  |
| N PRODUCTS, INC.<br>AS A WHOLE | 14GA (0.075 in) 304 STAINLESS STEEL               | X INCHES              |  |
| ION FROM                       | DRW. BY / DATE APPROVED BY / DATE                 | REV. SCALE SIZE SHEET |  |
| BITED.                         | DNZ 01/24/18                                      | 1:12   C   1 / 1      |  |