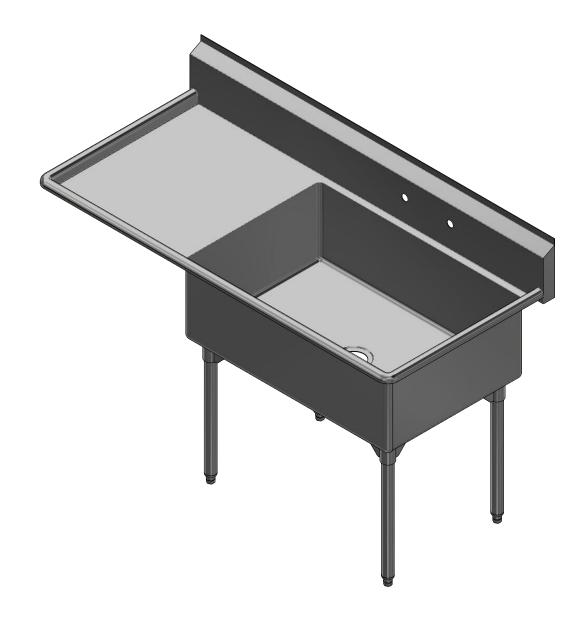

|                                | TITLE                                             |                       |  |
|--------------------------------|---------------------------------------------------|-----------------------|--|
| 194.40                         | TRINITY SERIES SCULLERY SINK                      |                       |  |
|                                | DESCRIPTION                                       |                       |  |
| JLLERY SINK                    | 14GA SINGLE COMPARTMENT SINK WITH LEFT DRAINBOARD |                       |  |
| N THIS DRAWING                 |                                                   | ALL DIMENSIONS ARE IN |  |
| N PRODUCTS, INC.<br>AS A WHOLE | 14GA (0.075 in) 304 STAINLESS STEEL               | X INCHES              |  |
| ION FROM                       | DRW. BY / DATE APPROVED BY / DATE                 | REV. SCALE SIZE SHEET |  |
| BITED.                         | DNZ 01/24/18                                      | 1:12   C   1 / 1      |  |