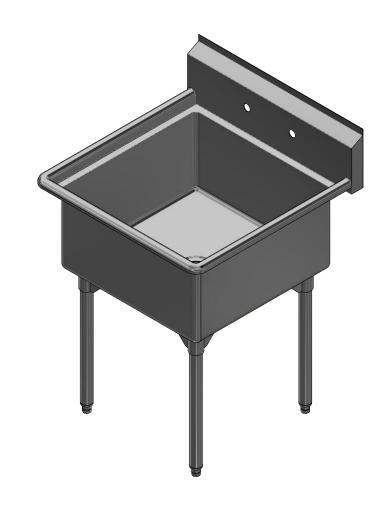

|              | TITLE                        |                    |      |                       |      |       |  |  |
|--------------|------------------------------|--------------------|------|-----------------------|------|-------|--|--|
| .00          | TRINITY SERIES SCULL         | ERY SINK           |      |                       |      |       |  |  |
|              | DESCRIPTION                  |                    |      |                       |      |       |  |  |
| SINK         | 14GA SINGLE COMPARTMENT SINK |                    |      |                       |      |       |  |  |
| _            |                              |                    |      | ALL DIMENSIONS ARE IN |      |       |  |  |
| S, INC.<br>E | 14GA (0.075 in) 304 ST       | X INCHES           |      |                       |      |       |  |  |
|              | DRW. BY / DATE               | APPROVED BY / DATE | REV. | SCALE                 | SIZE | SHEET |  |  |
|              | DNZ 01/24/18                 |                    |      | 1:12                  | C    | 1/1   |  |  |