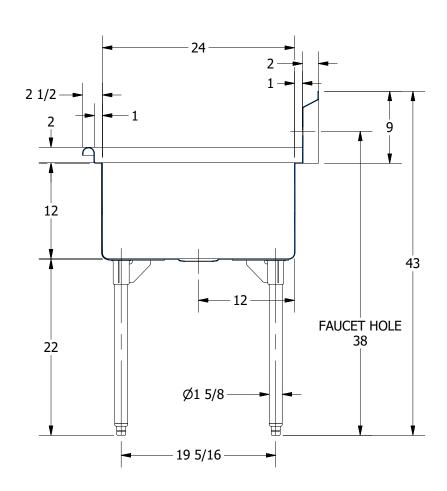

|              | TITLE                        |                    |      |                       |      |       |  |  |
|--------------|------------------------------|--------------------|------|-----------------------|------|-------|--|--|
| .00          | TRINITY SERIES SCULL         | ERY SINK           |      |                       |      |       |  |  |
|              | DESCRIPTION                  |                    |      |                       |      |       |  |  |
| SINK         | 14GA SINGLE COMPARTMENT SINK |                    |      |                       |      |       |  |  |
| _            |                              |                    |      | ALL DIMENSIONS ARE IN |      |       |  |  |
| S, INC.<br>E | 14GA (0.075 in) 304 ST       | X INCHES           |      |                       |      |       |  |  |
|              | DRW. BY / DATE               | APPROVED BY / DATE | REV. | SCALE                 | SIZE | SHEET |  |  |
|              | DNZ 01/24/18                 |                    |      | 1:12                  | C    | 1/1   |  |  |