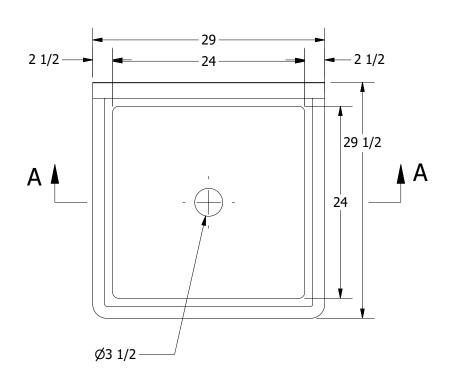

|              | TITLE                        |                    |      |                       |      |       |  |  |
|--------------|------------------------------|--------------------|------|-----------------------|------|-------|--|--|
| .00          | TRINITY SERIES SCULL         | ERY SINK           |      |                       |      |       |  |  |
|              | DESCRIPTION                  |                    |      |                       |      |       |  |  |
| SINK         | 14GA SINGLE COMPARTMENT SINK |                    |      |                       |      |       |  |  |
| _            |                              |                    |      | ALL DIMENSIONS ARE IN |      |       |  |  |
| S, INC.<br>E | 14GA (0.075 in) 304 ST       | X INCHES           |      |                       |      |       |  |  |
|              | DRW. BY / DATE               | APPROVED BY / DATE | REV. | SCALE                 | SIZE | SHEET |  |  |
|              | DNZ 01/24/18                 |                    |      | 1:12                  | C    | 1/1   |  |  |