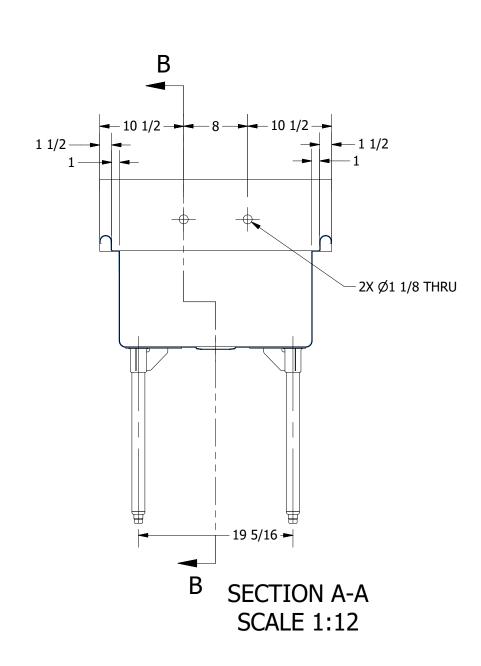

SECTION B-B SCALE 1:12

| 0.4.40                              | P  |
|-------------------------------------|----|
|                                     |    |
|                                     |    |
|                                     | P  |
|                                     |    |
| DDODUCTO THE                        | _  |
| <b>PRODUCTS INC.</b>                | T  |
| 303 Blue Bird Parkway               | 15 |
| Wills Point, Texas 75169            | Α  |
| (800) 379-9709 /Fax: (903) 873-6389 | V  |
| www.gpsink.com                      | C  |
|                                     |    |

|              | TITLE                        |                    |      |                       |      |       |  |  |
|--------------|------------------------------|--------------------|------|-----------------------|------|-------|--|--|
| .00          | TRINITY SERIES SCULL         | ERY SINK           |      |                       |      |       |  |  |
|              | DESCRIPTION                  |                    |      |                       |      |       |  |  |
| SINK         | 14GA SINGLE COMPARTMENT SINK |                    |      |                       |      |       |  |  |
| _            |                              |                    |      | ALL DIMENSIONS ARE IN |      |       |  |  |
| S, INC.<br>E | 14GA (0.075 in) 304 ST       | X INCHES           |      |                       |      |       |  |  |
|              | DRW. BY / DATE               | APPROVED BY / DATE | REV. | SCALE                 | SIZE | SHEET |  |  |
|              | DNZ 01/24/18                 |                    |      | 1:12                  | C    | 1/1   |  |  |