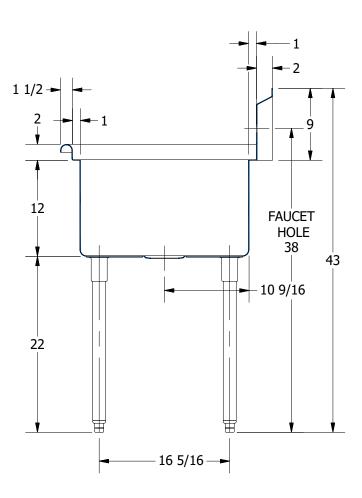

|      | TITLE                                         |                       |      |       |      |       |  |  |  |
|------|-----------------------------------------------|-----------------------|------|-------|------|-------|--|--|--|
| 88   | SABINE SERIES SCULLE                          | RY SINK               |      |       |      |       |  |  |  |
|      | DESCRIPTION                                   |                       |      |       |      |       |  |  |  |
| ΝK   | 16GA 3 COMPARTMENTS SINK WITH L&R DRAINBOARDS |                       |      |       |      |       |  |  |  |
|      |                                               | ALL DIMENSIONS ARE IN |      |       |      |       |  |  |  |
| INC. | 16GA (0.06 in) 304 STA                        | X INCHES              |      |       |      |       |  |  |  |
|      | DRW. BY / DATE                                | APPROVED BY / DATE    | REV. | SCALE | SIZE | SHEET |  |  |  |
|      | DNZ 01/24/18                                  |                       |      | 1:12  | C    | 1/1   |  |  |  |