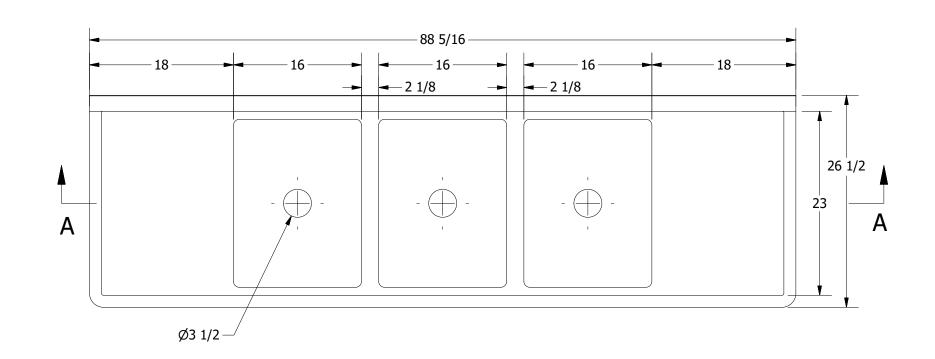

|      | TITLE                                         |                       |      |       |      |       |  |  |  |
|------|-----------------------------------------------|-----------------------|------|-------|------|-------|--|--|--|
| 88   | SABINE SERIES SCULLE                          | RY SINK               |      |       |      |       |  |  |  |
|      | DESCRIPTION                                   |                       |      |       |      |       |  |  |  |
| ΝK   | 16GA 3 COMPARTMENTS SINK WITH L&R DRAINBOARDS |                       |      |       |      |       |  |  |  |
|      |                                               | ALL DIMENSIONS ARE IN |      |       |      |       |  |  |  |
| INC. | 16GA (0.06 in) 304 STA                        | X INCHES              |      |       |      |       |  |  |  |
|      | DRW. BY / DATE                                | APPROVED BY / DATE    | REV. | SCALE | SIZE | SHEET |  |  |  |
|      | DNZ 01/24/18                                  |                       |      | 1:12  | C    | 1/1   |  |  |  |