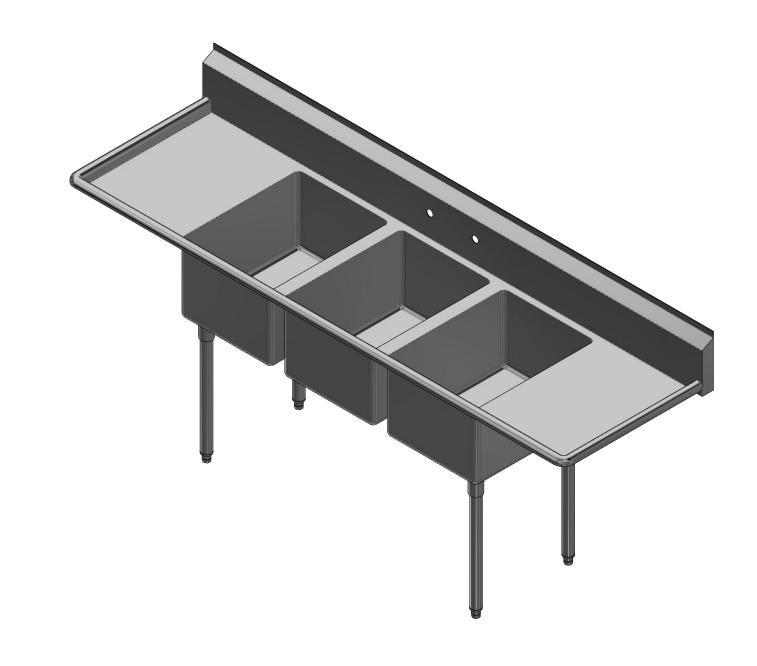

|      | TITLE                                         |                       |      |       |      |       |  |  |  |
|------|-----------------------------------------------|-----------------------|------|-------|------|-------|--|--|--|
| 88   | SABINE SERIES SCULLE                          | RY SINK               |      |       |      |       |  |  |  |
|      | DESCRIPTION                                   |                       |      |       |      |       |  |  |  |
| ΝK   | 16GA 3 COMPARTMENTS SINK WITH L&R DRAINBOARDS |                       |      |       |      |       |  |  |  |
|      |                                               | ALL DIMENSIONS ARE IN |      |       |      |       |  |  |  |
| INC. | 16GA (0.06 in) 304 STA                        | X INCHES              |      |       |      |       |  |  |  |
|      | DRW. BY / DATE                                | APPROVED BY / DATE    | REV. | SCALE | SIZE | SHEET |  |  |  |
|      | DNZ 01/24/18                                  |                       |      | 1:12  | C    | 1/1   |  |  |  |