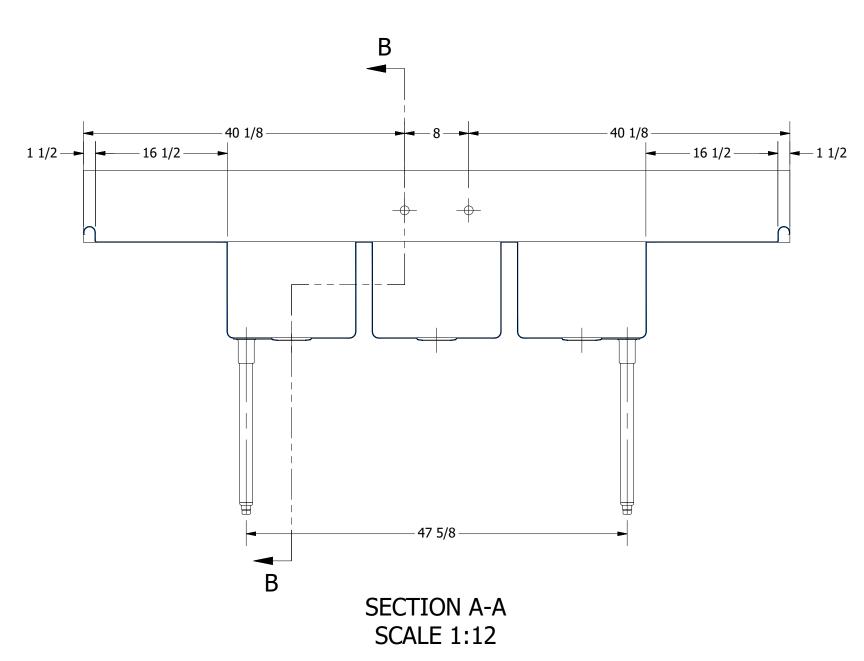

SECTION B-B SCALE 1:12

| 0.4.40                              | P  |
|-------------------------------------|----|
|                                     |    |
|                                     |    |
|                                     | P  |
|                                     |    |
| DDODUCTO THE                        | _  |
| <b>PRODUCTS INC.</b>                | T  |
| 303 Blue Bird Parkway               | 15 |
| Wills Point, Texas 75169            | Α  |
| (800) 379-9709 /Fax: (903) 873-6389 | V  |
| www.gpsink.com                      | C  |
|                                     |    |

|      | TITLE                                         |                       |      |       |      |       |  |  |  |
|------|-----------------------------------------------|-----------------------|------|-------|------|-------|--|--|--|
| 88   | SABINE SERIES SCULLE                          | RY SINK               |      |       |      |       |  |  |  |
|      | DESCRIPTION                                   |                       |      |       |      |       |  |  |  |
| ΝK   | 16GA 3 COMPARTMENTS SINK WITH L&R DRAINBOARDS |                       |      |       |      |       |  |  |  |
|      |                                               | ALL DIMENSIONS ARE IN |      |       |      |       |  |  |  |
| INC. | 16GA (0.06 in) 304 STA                        | X INCHES              |      |       |      |       |  |  |  |
|      | DRW. BY / DATE                                | APPROVED BY / DATE    | REV. | SCALE | SIZE | SHEET |  |  |  |
|      | DNZ 01/24/18                                  |                       |      | 1:12  | C    | 1/1   |  |  |  |