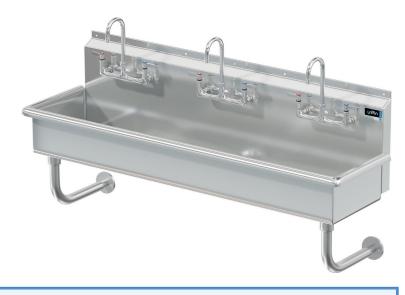

Model # BL.360.128 Wash Stations

**Bowl (Lg x Wd x Dp)** 57" x 14" x 8"

# Of Faucet : 3 Wall Mounted Manual Faucets

**Overall ( Lg x Wd )** 60" x 17 1/2"

**Material** 16 gauge, stainless steel

Faucet Holes 1-1/8" Dia 8" Centers

**Drain** 3-1/2" Dia Opening

## **Additional Features**

- 16 gauge stainless steel
- 8 inch deep to sink rim
- Robust retro styling
- Stainless tubular wall brackets
- 1-1/2 inch sanitary rolled rim
- 3-1/2 inch diameter recessed drain opening
- Faucets and drain included
- Thermostatic Mixing Valve with sensor models
- ADA configurations available
- 10 year warranty
- Made in Texas