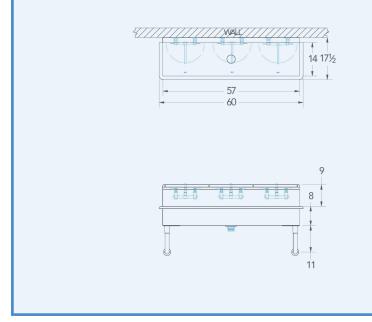

Model # BL.360.128 Wash Stations

**Bowl (Lg x Wd x Dp)** 57" x 14" x 8"

# Of Faucet : 3 Wall Mounted Manual Faucets

**Overall ( Lg x Wd )** 60" x 17 1/2"

**Material** 16 gauge, stainless steel

Faucet Holes 1-1/8" Dia 8" Centers

**Drain** 3-1/2" Dia Opening