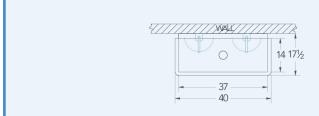

# **Blanco**

Model # BL.240.110

**Wash Stations** 







# Bowl (Lg x Wd x Dp)

37" x 14" x 8"

### **Faucets**

# Of Faucet: 2 Wall Mounted Sensor Faucets

## Overall (Lg x Wd)

40" x 17 1/2"

#### Material

16 gauge, stainless steel

## **Faucet Holes**

1-1/8" Dia

## Drain

3-1/2" Dia Opening

## Included:







**Basket Drain(s)** 



**Install Kit** 

## **Additional Features**

- 16 gauge stainless steel
- 8 inch deep to sink rim
- Robust retro styling
- Stainless tubular wall brackets
- 1-1/2 inch sanitary rolled rim
- 3-1/2 inch diameter recessed drain opening
- Faucets and drain included
- Thermostatic Mixing Valve with sensor models
- ADA configurations available
- 10 year warranty
- Made in Texas