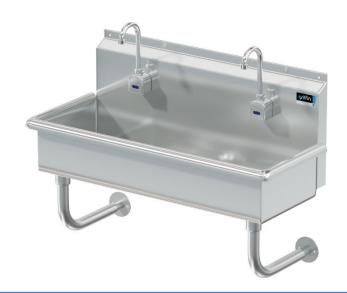

# **Blanco**

Model # BL.240.110

**Wash Stations** 

# Bowl (Lg x Wd x Dp)

37" x 14" x 8"

# Of Faucet: 2 Wall Mounted Sensor Faucets

## **Additional Features**

- 16 gauge stainless steel
- 8 inch deep to sink rim
- Robust retro styling
- Stainless tubular wall brackets
- 1-1/2 inch sanitary rolled rim
- 3-1/2 inch diameter recessed drain opening
- Faucets and drain included
- Thermostatic Mixing Valve with sensor models
- ADA configurations available
- 10 year warranty
- Made in Texas