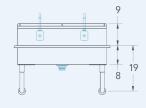

# Bowl (Lg x Wd x Dp)

37" x 14" x 8"

## **Additional Features**

- 16 gauge stainless steel
- 8 inch deep to sink rim
- Robust retro styling
- Stainless tubular wall brackets
- 1-1/2 inch sanitary rolled rim
- 3-1/2 inch diameter recessed drain opening
- Faucets and drain included
- Thermostatic Mixing Valve with sensor models
- ADA configurations available
- 10 year warranty
- Made in Texas