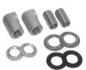

# **Blanco**

Model # BL.240.110

**Wash Stations** 







# Bowl (Lg x Wd x Dp)

37" x 14" x 8"

### **Faucets**

# Of Faucet: 2 Wall Mounted Sensor Faucets

## Overall (Lg x Wd)

40" x 17 1/2"

#### Material

16 gauge, stainless steel

## **Faucet Holes**

1-1/8" Dia

## Drain

3-1/2" Dia Opening

## Included:







**Basket Drain(s)** 



**Install Kit** 

## **Additional Features**

- 16 gauge stainless steel
- 8 inch deep to sink rim
- Robust retro styling
- Stainless tubular wall brackets
- 1-1/2 inch sanitary rolled rim
- 3-1/2 inch diameter recessed drain opening
- Faucets and drain included
- Thermostatic Mixing Valve with sensor models
- ADA configurations available
- 10 year warranty
- Made in Texas