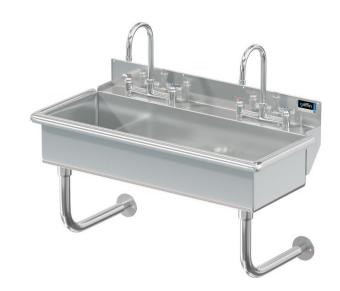

# **Blanco**

Model # BL.240.228

**Wash Stations** 

# Bowl (Lg x Wd x Dp)

37" x 14" x 8"

# Of Faucet: 2 Deck Mounted Manual Faucets

# **Additional Features**

- 16 gauge stainless steel
- 8 inch deep to sink rim
- Robust retro styling
- Stainless tubular wall brackets
- 1-1/2 inch sanitary rolled rim
- 3-1/2 inch diameter recessed drain opening
- Faucets and drain included
- Thermostatic Mixing Valve with sensor models
- ADA configurations available
- 10 year warranty
- Made in Texas