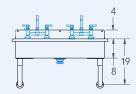

# Bowl (Lg x Wd x Dp)

37" x 14" x 8"

# **Faucet Holes**

1-1/8" Dia 8" Centers

# Drain

3-1/2" Dia Opening