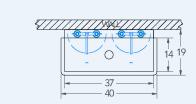

# **Blanco**

Model # BL.240.228

**Wash Stations** 







# Bowl (Lg x Wd x Dp)

37" x 14" x 8"

### **Faucets**

# Of Faucet: 2 Deck Mounted Manual Faucets

# Overall ( Lg x Wd ) $40'' \times 19''$

#### Material

16 gauge, stainless steel

# **Faucet Holes**

1-1/8" Dia 8" Centers

# Drain

3-1/2" Dia Opening

# Included:







**Basket Drain(s)** 



**Install Kit** 

# **Additional Features**

- 16 gauge stainless steel
- 8 inch deep to sink rim
- Robust retro styling
- Stainless tubular wall brackets
- 1-1/2 inch sanitary rolled rim
- 3-1/2 inch diameter recessed drain opening
- Faucets and drain included
- Thermostatic Mixing Valve with sensor models
- ADA configurations available
- 10 year warranty
- Made in Texas