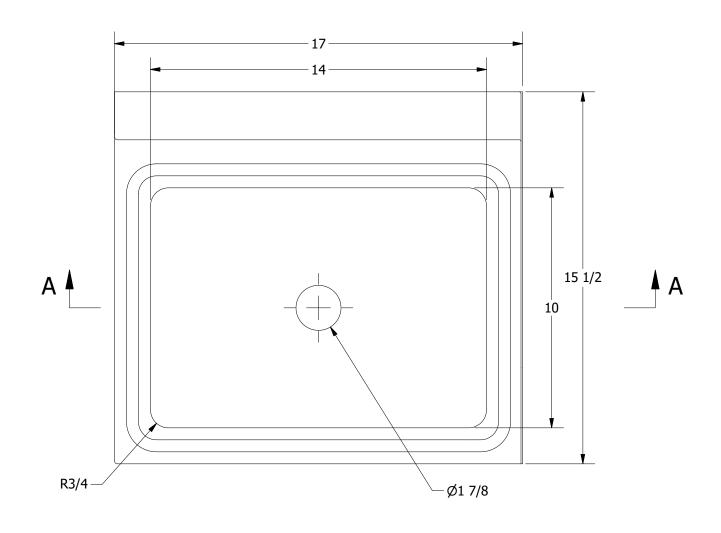

SECTION A-A SCALE 1 / 4

9 1/2 1/2 1 1/2 — Ø1 7/8 − Ø2 3/4 — Ø4 1/4

SECTION B-B SCALE 1 / 4

| REV              | DECCRIPTION   | DATE | A DDDOVED |    |
|------------------|---------------|------|-----------|----|
| KEV              | DESCRIPTION   | DATE | APPROVED  | (8 |
|                  | DEVICION LICE | TODV |           | (0 |
| REVISION HISTORY |               |      |           |    |