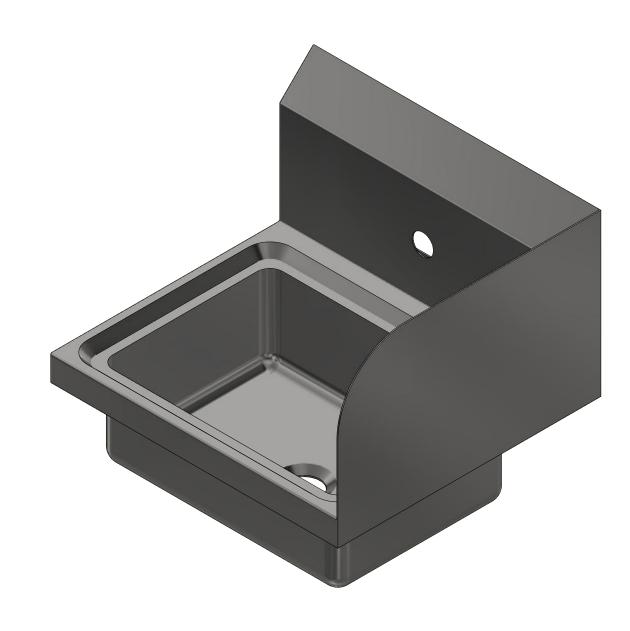

|     | TITLE                |                     |                       |          |      |       |
|-----|----------------------|---------------------|-----------------------|----------|------|-------|
| R   | BRAZOS HANDSINK      |                     |                       |          |      |       |
|     | DESCRIPTION          |                     |                       |          |      |       |
| ١K  | 16GA. SINK W. WALL M | OUNTED SENSOR FAUCE | ET, RI                | IGHT END | SPLA | ASH   |
|     |                      |                     | ALL DIMENSIONS ARE IN |          |      |       |
| NC. | •                    |                     | X INCHES              |          |      |       |
|     | DRW. BY / DATE       | APPROVED BY / DATE  | REV.                  | SCALE    | SIZE | SHEET |
|     | DNZ 01/24/18         |                     |                       | 1 / 4    | C    | 1/1   |
|     |                      |                     |                       |          | •    |       |
|     |                      |                     |                       |          |      |       |