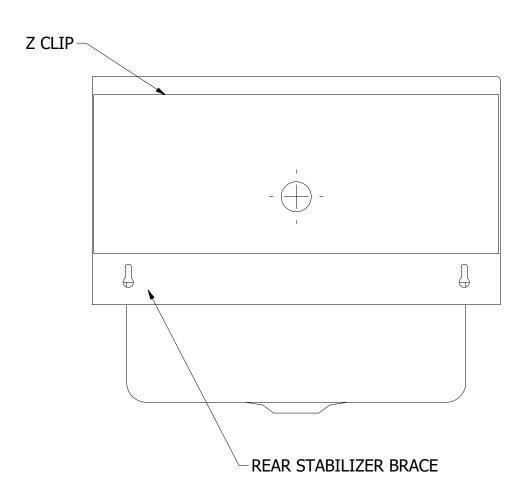

SECTION A-A SCALE 1 / 4



9 1/2 1/2 1 1/2 — Ø1 7/8 − Ø2 3/4 — Ø4 1/4

SECTION B-B SCALE 1 / 4

| REV              | DECCRIPTION   | DATE | A DDDOVED |    |
|------------------|---------------|------|-----------|----|
| KEV              | DESCRIPTION   | DATE | APPROVED  | (8 |
|                  | DEVICION LICE | TODV |           | (0 |
| REVISION HISTORY |               |      |           |    |

| 0.4.40                              | PART N   |
|-------------------------------------|----------|
| oriffin                             | PRODU    |
| PRODUCTS INC.                       | THE INF  |
| 303 Blue Bird Parkway               | IS THE S |
| Wills Point, Texas 75169            | ANY REF  |
| (800) 379-9709 /Fax: (903) 873-6389 | WITHOU   |
| www.gpsink.com                      | GRIFFIN  |
| -