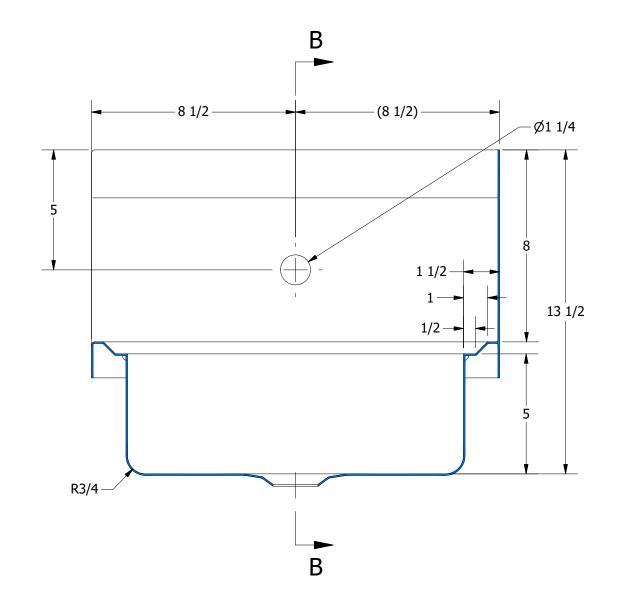

SECTION A-A SCALE 1 / 4

9 1/2 1/2 1 1/2 — Ø1 7/8 − Ø2 3/4 — Ø4 1/4

SECTION B-B SCALE 1 / 4

| REV              | DECCRIPTION   | DATE | A DDDOVED |    |
|------------------|---------------|------|-----------|----|
| KEV              | DESCRIPTION   | DATE | APPROVED  | (8 |
|                  | DEVICION LICE | TODV |           | (0 |
| REVISION HISTORY |               |      |           |    |