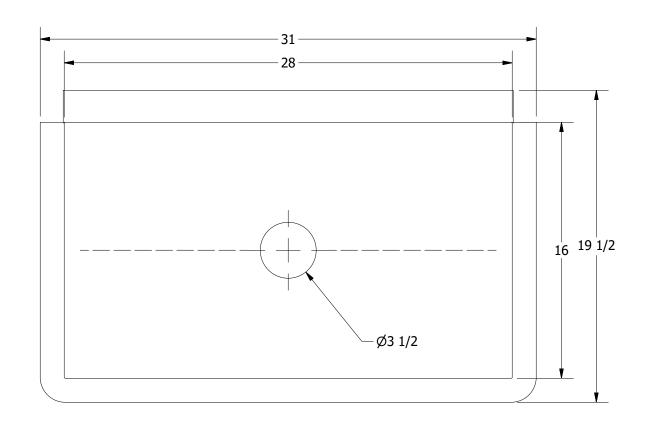

| REV              | DESCRIPTION | DATE | APPROVED | , |
|------------------|-------------|------|----------|---|
| REVISION HISTORY |             |      |          |   |

| PART NUMBER                                                                           | TITLE                                  |   |  |
|---------------------------------------------------------------------------------------|----------------------------------------|---|--|
| BL.2816.110                                                                           | BLANCO SERIES SCRUB SINK               |   |  |
| PRODUCT CATEGORY                                                                      | DESCRIPTION                            |   |  |
| SERVICE SINK                                                                          | 1 STATION, WITH WALL FAUCET SCRUB SINK |   |  |
| THE INFORMATION CONTAINED IN THIS DRAWING                                             |                                        | Γ |  |
| S THE SOLE PROPERTY OF GRIFFIN PRODUCTS, INC.  ANY REPORDUCTION IN PART OR AS A WHOLE | 16GA (0.06 in) 304 STAINLESS STEEL     |   |  |
| WITHOUT THE WRITTEN PERMISSION FROM                                                   | DRW. BY / DATE APPROVED BY / DATE      | F |  |
| GRIFFIN PRODUCTS, INC. IS PROHIBITED.                                                 | DNZ 01/24/18                           |   |  |
|                                                                                       |                                        |   |  |

ALL DIMENSIONS ARE IN X INCHES