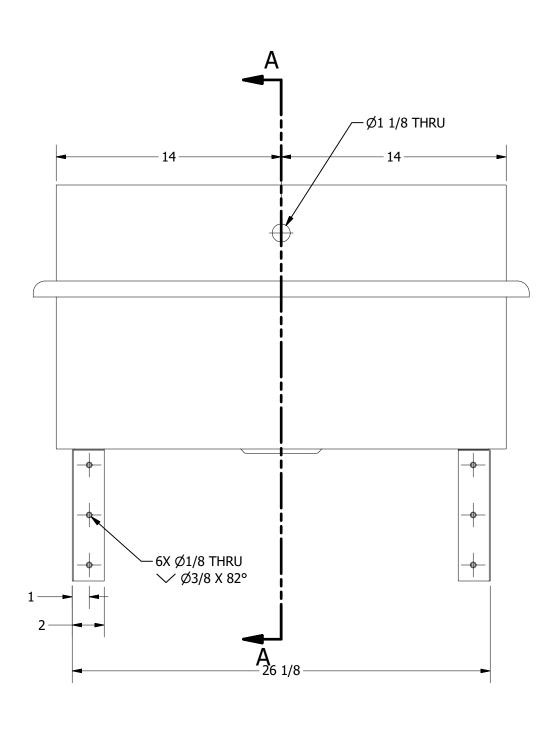

| REV              | DESCRIPTION | DATE | APPROVED | , |
|------------------|-------------|------|----------|---|
| REVISION HISTORY |             |      |          |   |

| PART NUMBER                                                                           | TITLE                                  |   |  |
|---------------------------------------------------------------------------------------|----------------------------------------|---|--|
| BL.2816.110                                                                           | BLANCO SERIES SCRUB SINK               |   |  |
| PRODUCT CATEGORY                                                                      | DESCRIPTION                            |   |  |
| SERVICE SINK                                                                          | 1 STATION, WITH WALL FAUCET SCRUB SINK |   |  |
| THE INFORMATION CONTAINED IN THIS DRAWING                                             |                                        | Γ |  |
| S THE SOLE PROPERTY OF GRIFFIN PRODUCTS, INC.  ANY REPORDUCTION IN PART OR AS A WHOLE | 16GA (0.06 in) 304 STAINLESS STEEL     |   |  |
| WITHOUT THE WRITTEN PERMISSION FROM                                                   | DRW. BY / DATE APPROVED BY / DATE      | F |  |
| GRIFFIN PRODUCTS, INC. IS PROHIBITED.                                                 | DNZ 01/24/18                           |   |  |
|                                                                                       |                                        |   |  |

ALL DIMENSIONS ARE IN X INCHES