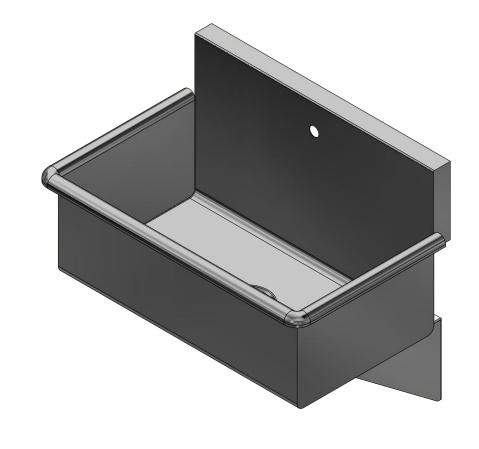

| REV              | DESCRIPTION | DATE | APPROVED | , |
|------------------|-------------|------|----------|---|
| REVISION HISTORY |             |      |          |   |

| PART NUMBER                                                                           | TITLE                                  |   |  |
|---------------------------------------------------------------------------------------|----------------------------------------|---|--|
| BL.2816.110                                                                           | BLANCO SERIES SCRUB SINK               |   |  |
| PRODUCT CATEGORY                                                                      | DESCRIPTION                            |   |  |
| SERVICE SINK                                                                          | 1 STATION, WITH WALL FAUCET SCRUB SINK |   |  |
| THE INFORMATION CONTAINED IN THIS DRAWING                                             |                                        | Γ |  |
| S THE SOLE PROPERTY OF GRIFFIN PRODUCTS, INC.  ANY REPORDUCTION IN PART OR AS A WHOLE | 16GA (0.06 in) 304 STAINLESS STEEL     |   |  |
| WITHOUT THE WRITTEN PERMISSION FROM                                                   | DRW. BY / DATE APPROVED BY / DATE      | F |  |
| GRIFFIN PRODUCTS, INC. IS PROHIBITED.                                                 | DNZ 01/24/18                           |   |  |
|                                                                                       |                                        |   |  |