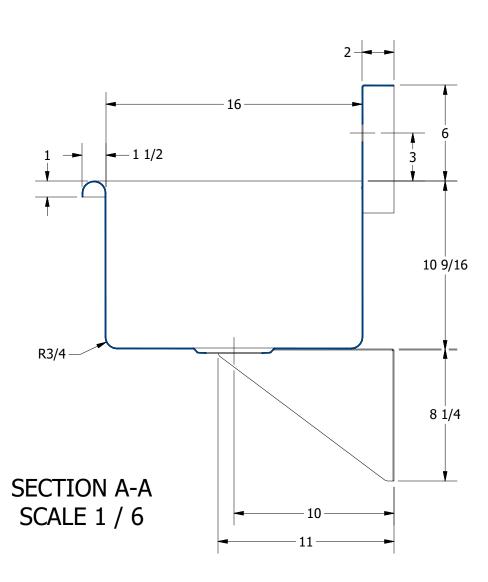

| REV              | DESCRIPTION | DATE | APPROVED | , |
|------------------|-------------|------|----------|---|
| REVISION HISTORY |             |      |          |   |



| PART NUMBER                                                                           | TITLE                                  |   |  |
|---------------------------------------------------------------------------------------|----------------------------------------|---|--|
| BL.2816.110                                                                           | BLANCO SERIES SCRUB SINK               |   |  |
| PRODUCT CATEGORY                                                                      | DESCRIPTION                            |   |  |
| SERVICE SINK