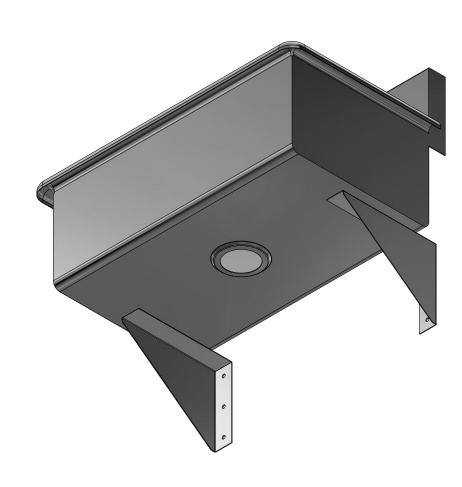

| REV              | DESCRIPTION | DATE | APPROVED | , |
|------------------|-------------|------|----------|---|
| REVISION HISTORY |             |      |          |   |

| PART NUMBER                                                                           | TITLE                                  |   |  |
|---------------------------------------------------------------------------------------|----------------------------------------|---|--|
| BL.2816.110                                                                           | BLANCO SERIES SCRUB SINK               |   |  |
| PRODUCT CATEGORY                                                                      | DESCRIPTION                            |   |  |
| SERVICE SINK                                                                          | 1 STATION, WITH WALL FAUCET SCRUB SINK |   |  |
| THE INFORMATION CONTAINED IN THIS DRAWING                                             |                                        | Γ |  |
| S THE SOLE PROPERTY OF GRIFFIN PRODUCTS, INC.  ANY REPORDUCTION IN PART OR AS A WHOLE | 16GA (0.06 in) 304 STAINLESS STEEL     |   |  |
| WITHOUT THE WRITTEN PERMISSION FROM                                                   | DRW. BY / DATE APPROVED BY / DATE      | F |  |
| GRIFFIN PRODUCTS, INC. IS PROHIBITED.                                                 | DNZ 01/24/18                           |   |  |
|                                                                                       |                                        |   |  |