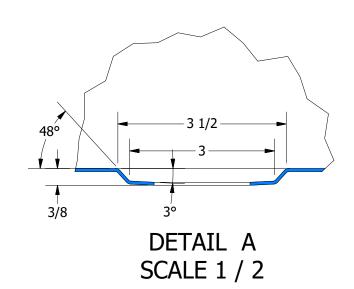

|                  |             |      |          | ` |  |
|------------------|-------------|------|----------|---|--|
|                  |             |      |          |   |  |
| REV              | DESCRIPTION | DATE | APPROVED |   |  |
| REVISION HISTORY |             |      |          |   |  |



| RT NUMBER                                                                          | TITLE   |
|------------------------------------------------------------------------------------|---------|
| PA.72FV                                                                            | PALU    |
| DDUCT CATEGORY                                                                     | DESCR   |
| URINAL                                                                             | 16GA    |
| INFORMAT