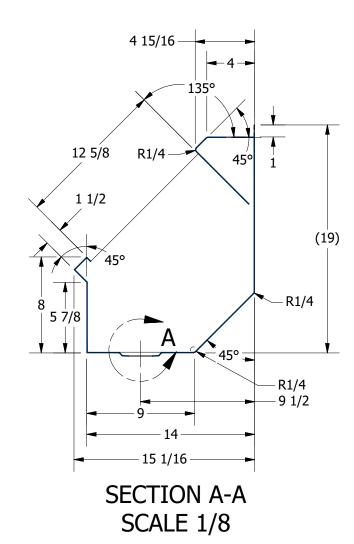

| RT NUMBER                                                                          | TITLE   |
|------------------------------------------------------------------------------------|---------|
| PA.72FV                                                                            | PALU    |
| DDUCT CATEGORY                                                                     | DESCR   |
| URINAL                                                                             | 16GA    |
| INFORMATION CONTAINED IN THIS DRAWING                                              |         |
| HE SOLE PROPERTY OF GRIFFIN PRODUCTS, INC.<br>/ REPORDUCTION IN PART OR AS A WHOLE | 16GA    |
| I NEFONDOCTION IN FAIL ON AS A WHOLE                                               | D D 147 |

| TITLE                           |                                                                                                   |                                                                                                                                                |                                                                                                                                                    |                                                                                                                                                            |                                                                                                                                                                                   |  |
|---------------------------------|---------------------------------------------------------------------------------------------------|------------------------------------------------------------------------------------------------------------------------------------------------|----------------------------------------------------------------------------------------------------------------------------------------------------|------------------------------------------------------------------------------------------------------------------------------------------------------------|-----------------------------------------------------------------------------------------------------------------------------------------------------------------------------------|--|
| PALUXY FLUSH VALVE URINAL       |                                                                                                   |                                                                                                                                                |                                                                                                                                                    |                                                                                                                                                            |                                                                                                                                                                                   |  |
| DESCRIPTION                     |                                                                                                   |                                                                                                                                                |                                                                                                                                                    |                                                                                                                                                            |                                                                                                                                                                                   |  |
| 16GA FLUSH VALVE URINAL         |                                                                                                   |                                                                                                                                                |                                                                                                                                                    |                                                                                                                                                            |                                                                                                                                                                                   |  |
| MATERIAL                        |                                                                                                   |                                                                                                                                                | ALL DIMENSIONS ARE IN                                                                                                                              |                                                                                                                                                            |                                                                                                                                                                                   |  |
| 16GA (0.06) 304 STAINLESS STEEL |                                                                                                   | X INCHES                                                                                                                                       |                                                                                                                                                    |                                                                                                                                                            |                                                                                                                                                                                   |  |
| DRW. BY / DATE                  | APPROVED BY / DATE                                                                                | REV.                                                                                                                                           | SCALE                                                                                                                                              | SIZE SHEET                                                                                                                                                 |                                                                                                                                                                                   |  |
| DNZ 08/23/18                    |                                                                                                   |                                                                                                                                                | 1/8                                                                                                                                                | C   1/1                                                                                                                                                    |                                                                                                                                                                                   |  |
|                                 | PALUXY FLUSH VALVE UDESCRIPTION 16GA FLUSH VALVE URIMATERIAL 16GA (0.06) 304 STAINIDRW. BY / DATE | PALUXY FLUSH VALVE URINAL  DESCRIPTION  16GA FLUSH VALVE URINAL  MATERIAL  16GA (0.06) 304 STAINLESS STEEL  DRW. BY / DATE  APPROVED BY / DATE | PALUXY FLUSH VALVE URINAL  DESCRIPTION  16GA FLUSH VALVE URINAL  MATERIAL  16GA (0.06) 304 STAINLESS STEEL  DRW. BY / DATE APPROVED BY / DATE REV. | PALUXY FLUSH VALVE URINAL  DESCRIPTION  16GA FLUSH VALVE URINAL  MATERIAL  16GA (0.06) 304 STAINLESS STEEL  DRW. BY / DATE  APPROVED BY / DATE  REV. SCALE | PALUXY FLUSH VALVE URINAL  DESCRIPTION  16GA FLUSH VALVE URINAL  MATERIAL  16GA (0.06) 304 STAINLESS STEEL  DRW. BY / DATE  ALL DIMENSIONS ARE IN X INCHES  REV. SCALE SIZE SHEET |  |