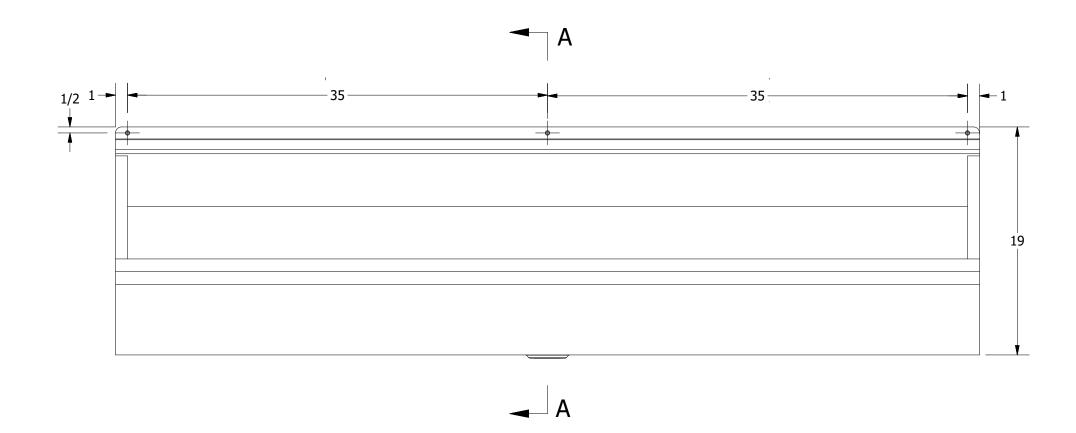

| RT NUMBER                                                                          | TITLE   |
|------------------------------------------------------------------------------------|---------|
| PA.72FV                                                                            | PALU    |
| DDUCT CATEGORY                                                                     | DESCR   |
| URINAL                                                                             | 16GA    |
| INFORMATION CONTAINED IN THIS DRAWING                                              |         |
| HE SOLE PROPERTY OF GRIFFIN PRODUCTS, INC.<br>/ REPORDUCTION IN PART OR AS A WHOLE | 16GA    |
| I NEFONDOCTION IN FAIL ON AS A WHOLE                                               | D D 147 |

| TITLE                           |                                                                                                   |                                                                                                                                                |                                                                                                                                                    |                                                                                                                                                            |                                                                                                                                                                                   |  |
|---------------------------------|---------------------------------------------------------------------------------------------------|------------------------------------------------------------------------------------------------------------------------------------------------|----------------------------------------------------------------------------------------------------------------------------------------------------|------------------------------------------------------------------------------------------------------------------------------------------------------------|-----------------------------------------------------------------------------------------------------------------------------------------------------------------------------------|--|
| PALUXY FLUSH VALVE URINAL       |                                                                                                   |                                                                                                                                                |                                                                                                                                                    |                                                                                                                                                            |                                                                                                                                                                                   |  |
| DESCRIPTION                     |                                                                                                   |                                                                                                                                                |                                                                                                                                                    |                                                                                                                                                            |                                                                                                                                                                                   |  |
| 16GA FLUSH VALVE URINAL         |                                                                                                   |                                                                                                                                                |                                                                                                                                                    |                                                                                                                                                            |                                                                                                                                                                                   |  |
| MATERIAL                        |                                                                                                   |                                                                                                                                                | ALL DIMENSIONS ARE IN                                                                                                                              |                                                                                                                                                            |                                                                                                                                                                                   |  |
| 16GA (0.06) 304 STAINLESS STEEL |                                                                                                   | X INCHES                                                                                                                                       |                                                                                                                                                    |                                                                                                                                                            |                                                                                                                                                                                   |  |
| DRW. BY / DATE                  | APPROVED BY / DATE                                                                                | REV.                                                                                                                                           | SCALE                                                                                                                                              | SIZE SHEET                                                                                                                                                 |                                                                                                                                                                                   |  |
| DNZ 08/23/18                    |                                                                                                   |                                                                                                                                                | 1/8                                                                                                                                                | C   1/1                                                                                                                                                    |                                                                                                                                                                                   |  |
|                                 | PALUXY FLUSH VALVE UDESCRIPTION 16GA FLUSH VALVE URIMATERIAL 16GA (0.06) 304 STAINIDRW. BY / DATE | PALUXY FLUSH VALVE URINAL  DESCRIPTION  16GA FLUSH VALVE URINAL  MATERIAL  16GA (0.06) 304 STAINLESS STEEL  DRW. BY / DATE  APPROVED BY / DATE | PALUXY FLUSH VALVE URINAL  DESCRIPTION  16GA FLUSH VALVE URINAL  MATERIAL  16GA (0.06) 304 STAINLESS STEEL  DRW. BY / DATE APPROVED BY / DATE REV. | PALUXY FLUSH VALVE URINAL  DESCRIPTION  16GA FLUSH VALVE URINAL  MATERIAL  16GA (0.06) 304 STAINLESS STEEL  DRW. BY / DATE  APPROVED BY / DATE  REV. SCALE | PALUXY FLUSH VALVE URINAL  DESCRIPTION  16GA FLUSH VALVE URINAL  MATERIAL  16GA (0.06) 304 STAINLESS STEEL  DRW. BY / DATE  ALL DIMENSIONS ARE IN X INCHES  REV. SCALE SIZE SHEET |  |