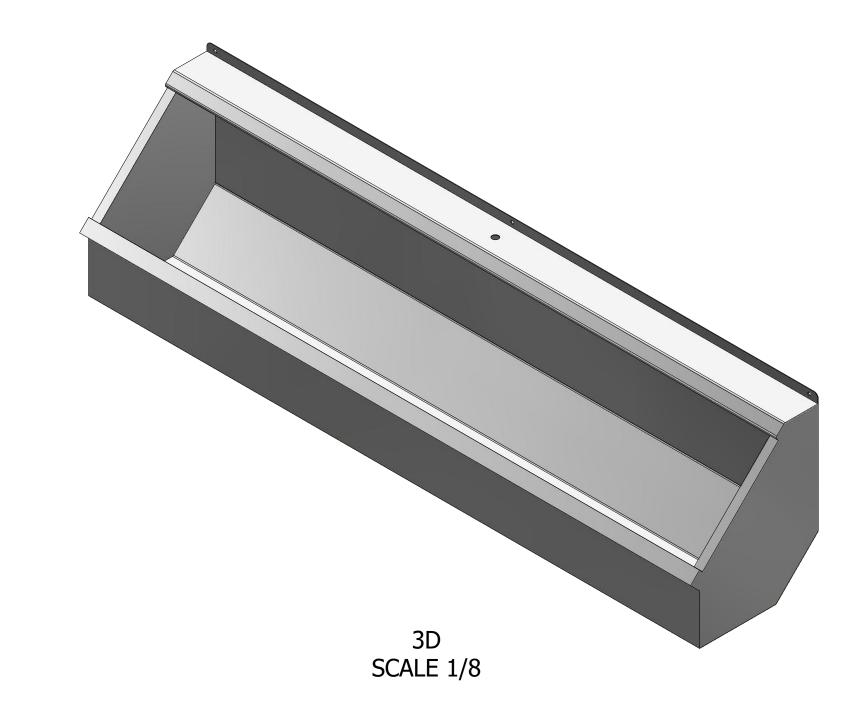

| RT NUMBER                                                                          | TITLE   |
|------------------------------------------------------------------------------------|---------|
| PA.72FV                                                                            | PALU    |
| DDUCT CATEGORY                                                                     | DESCR   |
| URINAL                                                                             | 16GA    |
| INFORMATION CONTAINED IN THIS DRAWING                                              |         |
| HE SOLE PROPERTY OF GRIFFIN PRODUCTS, INC.<br>/ REPORDUCTION IN PART OR AS A WHOLE | 16GA    |
| I NEFONDOCTION IN FAIL ON AS A WHOLE                                               | D D 147 |

| TITLE                           |                                                                                                   |                                                                                                                                                |                                                                                                                                                    |                                                                                                                                                            |                                                                                                                                                                                   |  |
|---------------------------------|---------------------------------------------------------------------------------------------------|------------------------------------------------------------------------------------------------------------------------------------------------|----------------------------------------------------------------------------------------------------------------------------------------------------|------------------------------------------------------------------------------------------------------------------------------------------------------------|-----------------------------------------------------------------------------------------------------------------------------------------------------------------------------------|--|
| PALUXY FLUSH VALVE URINAL       |                                                                                                   |                                                                                                                                                |                                                                                                                                                    |                                                                                                                                                            |                                                                                                                                                                                   |  |
| DESCRIPTION                     |                                                                                                   |                                                                                                                                                |                                                                                                                                                    |                                                                                                                                                            |                                                                                                                                                                                   |  |
| 16GA FLUSH VALVE URINAL         |                                                                                                   |                                                                                                                                                |                                                                                                                                                    |                                                                                                                                                            |                                                                                                                                                                                   |  |
| MATERIAL                        |                                                                                                   |                                                                                                                                                | ALL DIMENSIONS ARE IN                                                                                                                              |                                                                                                                                                            |                                                                                                                                                                                   |  |
| 16GA (0.06) 304 STAINLESS STEEL |                                                                                                   | X INCHES                                                                                                                                       |                                                                                                                                                    |                                                                                                                                                            |                                                                                                                                                                                   |  |
| DRW. BY / DATE                  | APPROVED BY / DATE                                                                                | REV.                                                                                                                                           | SCALE                                                                                                                                              | SIZE SHEET                                                                                                                                                 |                                                                                                                                                                                   |  |
| DNZ 08/23/18                    |                                                                                                   |                                                                                                                                                | 1/8                                                                                                                                                | C   1/1                                                                                                                                                    |                                                                                                                                                                                   |  |
|                                 | PALUXY FLUSH VALVE UDESCRIPTION 16GA FLUSH VALVE URIMATERIAL 16GA (0.06) 304 STAINIDRW. BY / DATE | PALUXY FLUSH VALVE URINAL  DESCRIPTION  16GA FLUSH VALVE URINAL  MATERIAL  16GA (0.06) 304 STAINLESS STEEL  DRW. BY / DATE  APPROVED BY / DATE | PALUXY FLUSH VALVE URINAL  DESCRIPTION  16GA FLUSH VALVE URINAL  MATERIAL  16GA (0.06) 304 STAINLESS STEEL  DRW. BY / DATE APPROVED BY / DATE REV. | PALUXY FLUSH VALVE URINAL  DESCRIPTION  16GA FLUSH VALVE URINAL  MATERIAL  16GA (0.06) 304 STAINLESS STEEL  DRW. BY / DATE  APPROVED BY / DATE  REV. SCALE | PALUXY FLUSH VALVE URINAL  DESCRIPTION  16GA FLUSH VALVE URINAL  MATERIAL  16GA (0.06) 304 STAINLESS STEEL  DRW. BY / DATE  ALL DIMENSIONS ARE IN X INCHES  REV. SCALE SIZE SHEET |  |