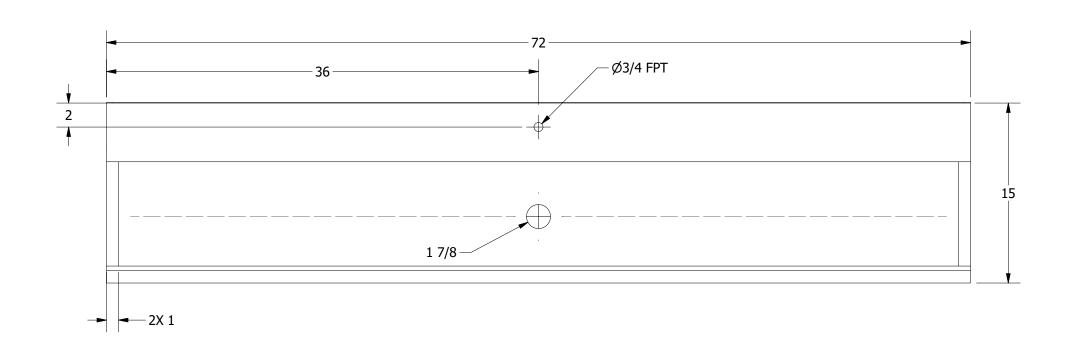

| RT NUMBER                                                                          | TITLE   |
|------------------------------------------------------------------------------------|---------|
| PA.72FV                                                                            | PALU    |
| DDUCT CATEGORY                                                                     | DESCR   |
| URINAL                                                                             | 16GA    |
| INFORMATION CONTAINED IN THIS DRAWING                                              |         |
| HE SOLE PROPERTY OF GRIFFIN PRODUCTS, INC.<br>/ REPORDUCTION IN PART OR AS A WHOLE | 16GA    |
| I NEFONDOCTION IN FAIL ON AS A WHOLE                                               | D D 147 |

| TITLE                           |                                                                                                   |                                                                                                                                                |                                                                                                                                                    |                                                                                                                                                            |                                                                                                                                                                                   |  |
|---------------------------------|---------------------------------------------------------------------------------------------------|------------------------------------------------------------------------------------------------------------------------------------------------|----------------------------------------------------------------------------------------------------------------------------------------------------|------------------------------------------------------------------------------------------------------------------------------------------------------------|-----------------------------------------------------------------------------------------------------------------------------------------------------------------------------------|--|
| PALUXY FLUSH VALVE URINAL       |                                                                                                   |                                                                                                                                                |                                                                                                                                                    |                                                                                                                                                            |                                                                                                                                                                                   |  |
| DESCRIPTION                     |                                                                                                   |                                                                                                                                                |                                                                                                                                                    |                                                                                                                                                            |                                                                                                                                                                                   |  |
| 16GA FLUSH VALVE URINAL         |                                                                                                   |                                                                                                                                                |                                                                                                                                                    |                                                                                                                                                            |                                                                                                                                                                                   |  |
| MATERIAL                        |                                                                                                   |                                                                                                                                                | ALL DIMENSIONS ARE IN                                                                                                                              |                                                                                                                                                            |                                                                                                                                                                                   |  |
| 16GA (0.06) 304 STAINLESS STEEL |                                                                                                   | X INCHES                                                                                                                                       |                                                                                                                                                    |                                                                                                                                                            |                                                                                                                                                                                   |  |
| DRW. BY / DATE                  | APPROVED BY / DATE                                                                                | REV.                                                                                                                                           | SCALE                                                                                                                                              | SIZE SHEET                                                                                                                                                 |                                                                                                                                                                                   |  |
| DNZ 08/23/18                    |                                                                                                   |                                                                                                                                                | 1/8                                                                                                                                                | C   1/1                                                                                                                                                    |                                                                                                                                                                                   |  |
|                                 | PALUXY FLUSH VALVE UDESCRIPTION 16GA FLUSH VALVE URIMATERIAL 16GA (0.06) 304 STAINIDRW. BY / DATE | PALUXY FLUSH VALVE URINAL  DESCRIPTION  16GA FLUSH VALVE URINAL  MATERIAL  16GA (0.06) 304 STAINLESS STEEL  DRW. BY / DATE  APPROVED BY / DATE | PALUXY FLUSH VALVE URINAL  DESCRIPTION  16GA FLUSH VALVE URINAL  MATERIAL  16GA (0.06) 304 STAINLESS STEEL  DRW. BY / DATE APPROVED BY / DATE REV. | PALUXY FLUSH VALVE URINAL  DESCRIPTION  16GA FLUSH VALVE URINAL  MATERIAL  16GA (0.06) 304 STAINLESS STEEL  DRW. BY / DATE  APPROVED BY / DATE  REV. SCALE | PALUXY FLUSH VALVE URINAL  DESCRIPTION  16GA FLUSH VALVE URINAL  MATERIAL  16GA (0.06) 304 STAINLESS STEEL  DRW. BY / DATE  ALL DIMENSIONS ARE IN X INCHES  REV. SCALE SIZE SHEET |  |