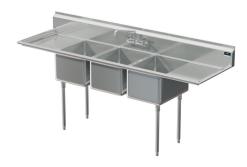

## Model # SA.361.88

**3-Compartment Food Service Sink** 

**Bowl (Lg x Wd x Dp)** 16" x 21" x 12"

**Drainboard** Left: 18" Right: 18"

**Overall (Lg x Wd x Ht)** 88" x 26 1/2" x 43"

**Material** 16 gauge, stainless steel

Faucet Holes 1-1/8" Dia 8" Centers

**Drain** 3-1/2" Dia Opening

## **Additional Features**

- NSF approved construction
- R 3/4" coved compartments
- 12" deep compartments
- Stainless steel legs
- Stainless steel feet
- 9" tile-edge backsplash
- 1-1/2" sanitary rolled-rim
- D 3-1/2" recessed drain opening
- Specification grade hardware included
- 5-year warranty
- Made in Texas