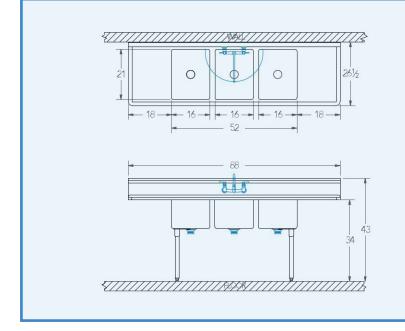

## Model # SA.361.88

**3-Compartment Food Service Sink** 

**Bowl (Lg x Wd x Dp)** 16" x 21" x 12"

**Drainboard** Left: 18" Right: 18"

**Overall (Lg x Wd x Ht)** 88" x 26 1/2" x 43"

**Material** 16 gauge, stainless steel

Faucet Holes 1-1/8" Dia 8" Centers

**Drain** 3-1/2" Dia Opening