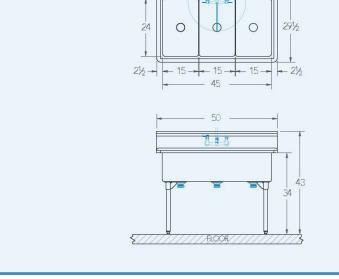

Bowl (Lg x Wd x Dp) 15" x 24" x 12"

Drainboard Left: -" Right: -"

Overall (Lg x Wd x Ht) 50" x 29 1/2" x 43"

Material 14 gauge, stainless steel

**Faucet Holes** 1-1/8" Dia 8" Centers

Drain 3-1/2" Dia Opening

## Model # TR.354.00

**NSF**.

**3-Compartment Industrial Sink**