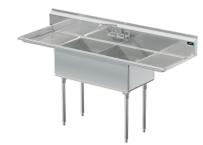

**Matched Faucet** 

Basket Drain(s)

36

72 ALA Ø

- 18 -

0

18 -

231/2

43

34

**Install Kit** 

18

Included:

18

Trinity

## Bowl (Lg x Wd x Dp) 18" x 18" x 12"

Drainboard Left: 18" Right: 18"

Overall (Lg x Wd x Ht) 72" x 23 1/2" x 43"

Material 14 gauge, stainless steel

**Faucet Holes** 1-1/8" Dia 8" Centers

Drain 3-1/2" Dia Opening

## **Additional Features**

- 14 gauge stainless steel •
- NSF approved construction
- R 3/4" coved compartments •
- 12" deep compartments •
- Stainless steel legs & feet •
- Bi-directional gusseted leg sockets •
- 9" tile-edge backsplash •
- 1-1/2" sanitary rolled-rim •
- D 3-1/2" recessed drain opening •
- Specification grade hardware inclued .
- 10-year warranty
- Made in Texas