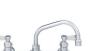

Bowl (Lg x Wd x Dp) 18" x 18" x 12"

Overall (Lg x Wd x Ht) 38 1/2" x 23 1/2" x 43"

14 gauge, stainless steel

1-1/8" Dia 8" Centers

3-1/2" Dia Opening

Drainboard

Left: -" Right: 18"

Material