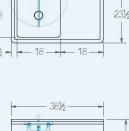

Bowl (Lg x Wd x Dp) 18" x 18" x 12"

Overall (Lg x Wd x Ht) 38 1/2" x 23 1/2" x 43"

14 gauge, stainless steel

1-1/8" Dia 8" Centers

3-1/2" Dia Opening

Drainboard

Left: -" Right: 18"

Material