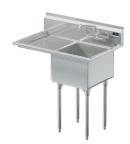

## Included:

**Matched Faucet** 

Basket Drain(s)

**Install Kit** 

43

34

**Additional Features** 

- 14 gauge stainless steel •
- NSF approved construction
- R 3/4" coved compartments •
- 12" deep compartments •
- Stainless steel legs & feet •
- Bi-directional gusseted leg sockets •
- 9" tile-edge backsplash •
- 1-1/2" sanitary rolled-rim •
- D 3-1/2" recessed drain opening •
- Specification grade hardware inclued •
- 10-year warranty
- Made in Texas