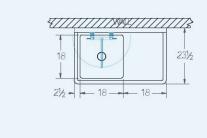

Bowl (Lg x Wd x Dp) 18" x 18" x 12"

Overall (Lg x Wd x Ht) 38 1/2" x 23 1/2" x 43"

14 gauge, stainless steel

1-1/8" Dia 8" Centers

3-1/2" Dia Opening

Drainboard

Left: -" Right: 18"

Material