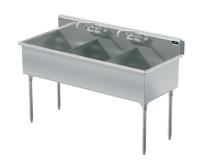

# Wichita

Model # WC.324.00

3-Compartment Industrial Sink

# Bowl (Lg x Wd x Dp)

20" x 24" x 14"

#### Material

14 gauge, stainless steel

## **Additional Features**

- 14 gauge stainless steel
- 12 gauge partition(s)
- 14" deep to sink rim
- Robust retro styling
- Stainless steel legs & feet
- 1-1/2" sanitary rolled-rim
- D 3-1/2" recessed drain opening
- Integrated security flange
- Specification grade hardware included
- 10-year warranty
- Made in Texas