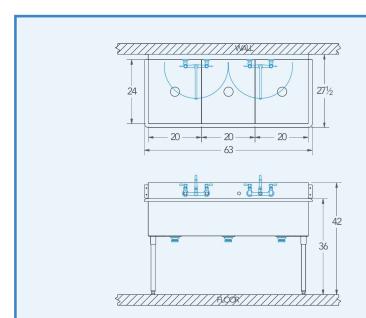

# Bowl (Lg x Wd x Dp)

20" x 24" x 14"

#### Drainboard

Left: 0" Right: 0"

## Overall (Lg x Wd x Ht)

63" x 27 1/2" x 42"

### **Faucet Holes**

1-1/8" Dia 8" Centers

## Drain

3-1/2" Dia Opening