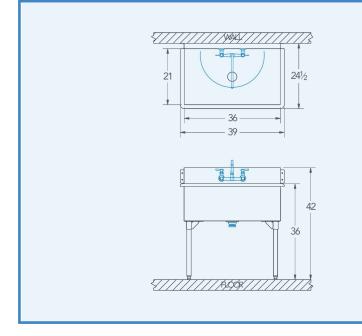

Model # WC.191.00 1-Compartment Industrial Sink

**Bowl (Lg x Wd x Dp)** 36" x 21" x 14"

**Drainboard** Left: 0" Right: 0"

**Overall (Lg x Wd x Ht)** 39" x 24 1/2" x 42"

**Material** 14 gauge, stainless steel

Faucet Holes 1-1/8" Dia 8" Centers

**Drain** 3-1/2" Dia Opening