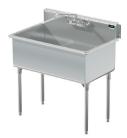

Model # WC.191.00 1-Compartment Industrial Sink

**Bowl (Lg x Wd x Dp)** 36" x 21" x 14"

**Drainboard** Left: 0" Right: 0"

**Overall (Lg x Wd x Ht)** 39" x 24 1/2" x 42"

**Material** 14 gauge, stainless steel

## Included:

Matched Faucet

Basket Drain(s) Install Kit

- 14 gauge stainless steel
- 12 gauge partition(s)
- 14" deep to sink rim
- Robust retro styling
  Stainless steel legs & f
- Stainless steel legs & feet
- 1-1/2" sanitary rolled-rim
- D 3-1/2" recessed drain opening
- Integrated security flange
- Specification grade hardware included
- 10-year warranty
- Made in Texas