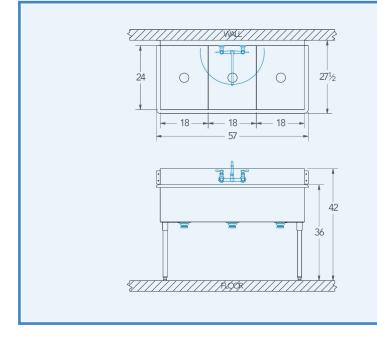

## Model # TE.384.00 3-Compartment Food Service Sink

**Bowl (Lg x Wd x Dp)** 18" x 24" x 14"

**Drainboard** Left: 0″ Right: 0″

**Overall (Lg x Wd x Ht)** 57" x 27 1/2" x 42"

**Material** 16 gauge, stainless steel

Faucet Holes 1-1/8" Dia 8" Centers

**Drain** 3-1/2" Dia Opening