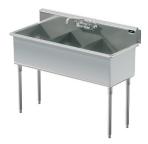

## Model # TE.384.00 3-Compartment Food Service Sink

**Bowl (Lg x Wd x Dp)** 18" x 24" x 14"

**Drainboard** Left: 0″ Right: 0″

**Overall (Lg x Wd x Ht)** 57" x 27 1/2" x 42"

**Material** 16 gauge, stainless steel

## **Additional Features**

- 16 gauge stainless steel
- 14 gauge partition(s)
- 14" deep to sink rim
- Robust retro styling
- Stainless steel legs & feet
- 1-1/2" sanitary rolled-rim
- D 3-1/2" recessed drain opening
- Integrated security flange
- Specification grade hardware included
- 5-year warranty
- Made in Texas