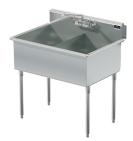

Model # TE.284.00 2-Compartment Food Service Sink

**Bowl (Lg x Wd x Dp)** 18" x 24" x 14"

**Drainboard** Left: 0" Right: 0"

**Overall (Lg x Wd x Ht)** 39" x 27 1/2" x 42"

**Material** 16 gauge, stainless steel

## Included:

Matched Faucet

Basket Drain(s) Install Kit

- 16 gauge stainless steel
- 14 gauge partition(s)
- 14" deep to sink rim
- Robust retro styling
- Stainless steel legs & feet
- 1-1/2" sanitary rolled-rim
- D 3-1/2" recessed drain opening
- Integrated security flange
- Specification grade hardware included
- 5-year warranty
- Made in Texas