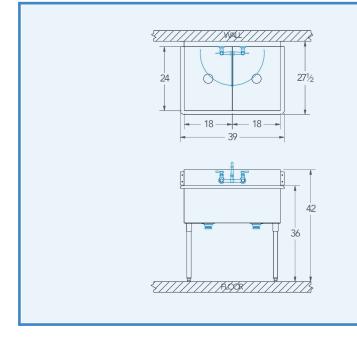

Model # TE.284.00 2-Compartment Food Service Sink

**Bowl (Lg x Wd x Dp)** 18" x 24" x 14"

**Drainboard** Left: 0" Right: 0"

**Overall (Lg x Wd x Ht)** 39" x 27 1/2" x 42"

**Material** 16 gauge, stainless steel

Faucet Holes 1-1/8" Dia 8" Centers

**Drain** 3-1/2" Dia Opening